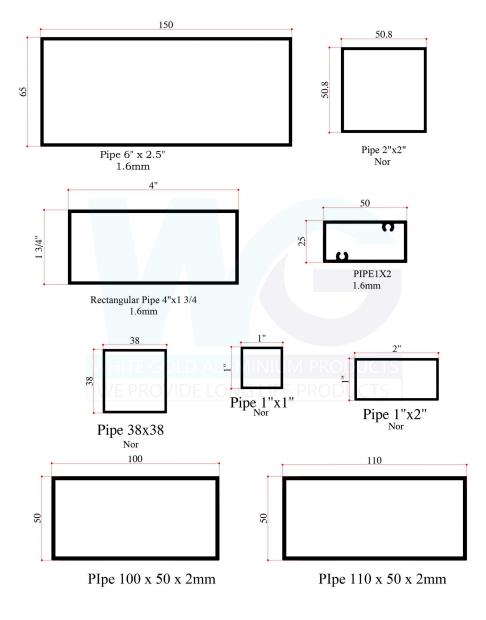

ELUXE SWING DOOR SECTIONS**



#### **DELUXE SLIDING WINDOW SECTIONS**



5

#### **ECONOMY SLIDING WINDOW SECTIONS**









#### **TILT & TURN WINDOW SECTIONS**





#### ECONOMY BOX SLIDING WINDOW SECTIONS





#### **BOX SLIDING WINDOW SECTIONS**





#### **BOX SLIDING WINDOW SECTIONS**





#### **BOX SLIDING WINDOW SECTIONS/ EC SERIES**



Normal



#### **FIX & OPENABLE DOOR FRAME SECTIONS**





#### **FIX & OPENABLE DOOR FRAME SECTIONS**



#### **FIX & OPENABLE DOOR FRAME SECTIONS**





#### **VIP SERIES**



W-24 1.6















































P 00029 1.6mm

































## **CURTAIN WALL SECTIONS**





## **AL SERIES**



32

### **AFGHANISTAN SECTIONS**





# **DOOR HANDLE SECTIONS**





# **KITCHEN SECTIONS**









## ANGLES















R.pipe 16mm Thickness 1.5mm

Ø18.8 R.pipe 18.8mm thickness 1.4mm



R.pipe dia 22mm Thickness 2mm





R.pipe 19mm thickness 1mm



R.pipe dia 25mm Thickness 1.6mm

Ø41

025.4

R.pipe dia 1 inch Thickness 1mm

R.pipe dia 41mm Thickness 1.5mm

1.5

\$51.2 1.8

R.pipe dia 51.2mm Thickness 1.8mm



## **STRIPS & SCARTING PANEL SECTIONS**







## **HEAT SINK**





# **HINGES SECTIONS**





# LOOM SECTIONS



Nor





## **MISCELLANEOUS SECTIONS**





#### WHITE GOLD ALUMINIUM PRODUCTS WE PROVIDE LONG LIFE PRODUCTS



## DOHA ALUMINIUM WINDOW & DOOR PROFILES LAHORE

**MANUFACTURER OF ALUMINIUM WINDOW, DOOR PROFILES** 

**1-KM HALLOKI, RAILWAY STATION, LAHORE** 

🕒 0324-4054632 📑 @doha.aluminium | Email: longlifealuminium@gmail.com