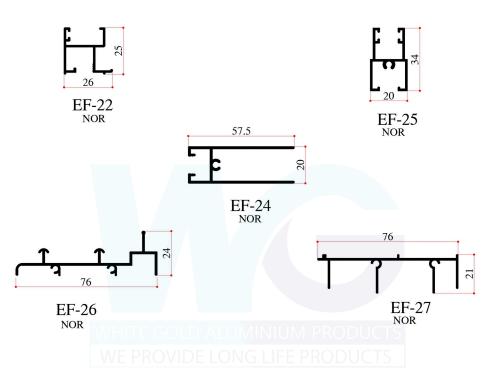

| 0.01 | 0.1 %       |
| <u>Ti</u>                 | 0.01 | 0.35%       |
| Other                     | 0.01 | 0.05%       |
| Aluminium Balance         |      |             |
| MECHANICAL PROPERTIES     |      |             |
| Ultimate Tensile Strength |      | 241 Mpa     |
| Tensile Yield Strength    |      | 214 Mpa     |
| Elongation at Break       |      | 12%         |
| Hardness                  | -    | 70 (HV 5.0) |
| Shear Strength            |      | 152 Mpa     |
| Fatigue Strength          |      | 68.9 Mpa    |

#### **DELUXE FIXED GLAZING SECTIONS**



#### ECONOMY DELUXE FIXED GLAZING SECTIONS



2

#### **NETTING SECTIONS**





#### **DELUXE SWING DOOR SECTIONS**



#### **DELUXE SLIDING WINDOW SECTIONS**



5

#### **ECONOMY SLIDING WINDOW SECTIONS**









#### **TILT & TURN WINDOW SECTIONS**





#### ECONOMY BOX SLIDING WINDOW SECTIONS





#### **BOX SLIDING WINDOW SECTIONS**





#### **BOX SLIDING WINDOW SECTIONS**





#### **BOX SLIDING WINDOW SECTIONS/ EC SERIES**



Normal



#### **FIX & OPENABLE DOOR FRAME SECTIONS**





#### **FIX & OPENABLE DOOR FRAME SECTIONS**



#### **FIX & OPENABLE DOOR FRAME SECTIONS**





#### **VIP SERIES**



W-24 1.6















































P 00029 1.6mm

































## **CURTAIN WALL SECTIONS**





## **AL SERIES**



32

### **AFGHANISTAN SECTIONS**





# **DOOR HANDLE SECTIONS**





# **KITCHEN SECTIONS**









## ANGLES















R.pipe 16mm Thickness 1.5mm

Ø18.8 R.pipe 18.8mm thickness 1.4mm



R.pipe dia 22mm Thickness 2mm





R.pi