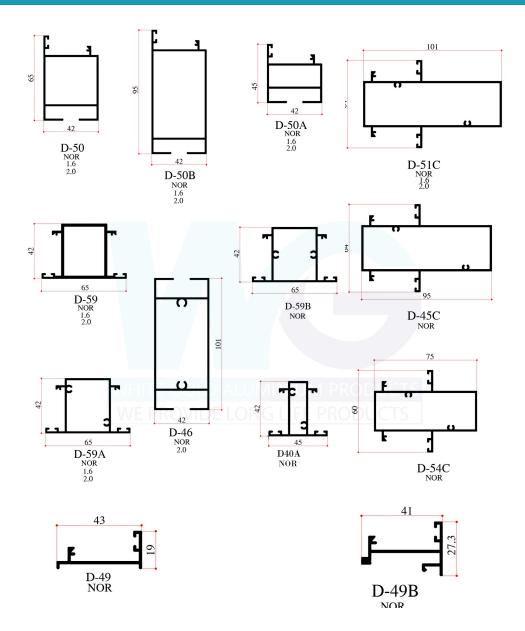

pa     |
| Tensile Yield Strength    |      | 214 Mpa     |
| Elongation at Break       |      | 12%         |
| Hardness                  | -    | 70 (HV 5.0) |
| Shear Strength            |      | 152 Mpa     |
| Fatigue Strength          |      | 68.9 Mpa    |

#### **DELUXE FIXED GLAZING SECTIONS**



#### ECONOMY DELUXE FIXED GLAZING SECTIONS



2

#### **NETTING SECTIONS**





#### **DELUXE SWING DOOR SECTIONS**



#### **DELUXE SLIDING WINDOW SECTIONS**



5

#### **ECONOMY SLIDING WINDOW SECTIONS**









#### **TILT & TURN WINDOW SECTIONS**





#### ECONOMY BOX SLIDING WINDOW SECTIONS





#### **BOX SLIDING WINDOW SECTIONS**





#### **BOX SLIDING WINDOW SECTIONS**





#### **BOX SLIDING WINDOW SECTIONS/ EC SERIES**



Normal



#### **FIX & OPENABLE DOOR FRAME SECTIONS**





#### **FIX & OPENABLE DOOR FRAME SECTIONS**



#### **FIX & OPENABLE DOOR FRAME SECTIONS**





#### **VIP SERIES**



W-24 1.6















































P 00029 1.6mm

































## **CURTAIN WALL SECTIONS**





## **AL SERIES**



32

### **AFGHANISTAN SECTIONS**





# **DOOR HANDLE SECTIONS**





# **KITCHEN SECTIONS**









## ANGLES















R.pipe 16mm Thickness 1.5mm

Ø18.8 R.pipe 18.8mm thickness 1.4mm



R.pipe dia 22mm Thickness 2mm





R.pipe 19mm thickness 1mm



R.pipe dia 25mm Thickness 1.6mm

Ø41

025.4

R.pipe dia 1 inch Thickness 1mm

R.pipe dia 41mm Thickness 1.5mm

1.5

\$51.2 1.8

R.pipe dia 51.2mm Thickness 1.8mm



## **STRIPS & SCARTING PANEL SECTIONS**







## **HEAT SINK**





# **HINGES SECTIONS**