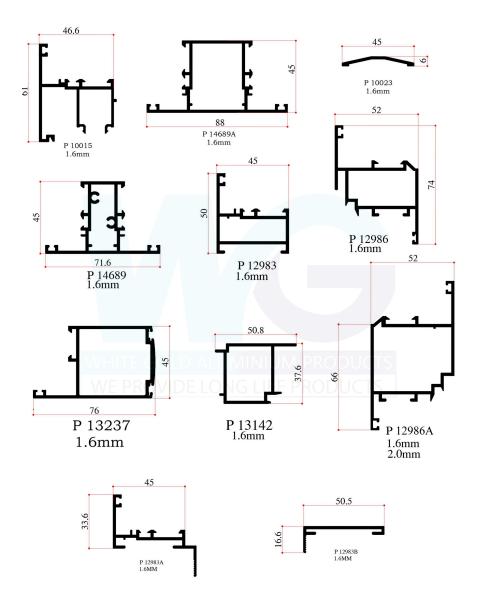

hear Strength            |      | 152 Mpa     |
| Fatigue Strength          |      | 68.9 Mpa    |

#### **DELUXE FIXED GLAZING SECTIONS**



#### ECONOMY DELUXE FIXED GLAZING SECTIONS



2

#### **NETTING SECTIONS**





#### **DELUXE SWING DOOR SECTIONS**



#### **DELUXE SLIDING WINDOW SECTIONS**



5

#### **ECONOMY SLIDING WINDOW SECTIONS**









#### **TILT & TURN WINDOW SECTIONS**





#### ECONOMY BOX SLIDING WINDOW SECTIONS





#### **BOX SLIDING WINDOW SECTIONS**





#### **BOX SLIDING WINDOW SECTIONS**





#### **BOX SLIDING WINDOW SECTIONS/ EC SERIES**



Normal



#### **FIX & OPENABLE DOOR FRAME SECTIONS**





#### **FIX & OPENABLE DOOR FRAME SECTIONS**



#### **FIX & OPENABLE DOOR FRAME SECTIONS**





#### **VIP SERIES**



W-24 1.6















































P 00029 1.6mm

































## **CURTAIN WALL SECTIONS**





## **AL SERIES**



32

### **AFGHANISTAN SECTIONS**





# **DOOR HANDLE SECTIONS**





# **KITCHEN SECTIONS**









## ANGLES















R.pipe 16mm Thickness 1.5mm

Ø18.8 R.pipe 18.8mm thickness 1.4mm



R.pipe dia 22mm Thickness 2mm





R.pipe 19mm thickness 1mm



R.pipe dia 25mm Thickness 1.6mm

Ø41

025.4

R.pipe dia 1 inch Thickness 1mm

R.pipe dia 41mm Thickness 1.5mm

1.5

\$51.2 1.8

R.pipe dia 51.2mm Thickness 1.8mm



## **STRIPS & SCARTING PANEL SECTIONS**







## **HEAT SINK**





# **HINGES SECTIONS**





# LOOM SECTIONS



Nor





## **MISCELLANEOUS SECTIONS**





#### WHITE GOLD ALUMINIUM PRODUCTS WE PROVIDE LONG LIFE PRODUCTS



## DOHA ALUMINIUM WINDOW & DOOR PR