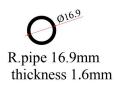

## ANGLES

R.pipe 16mm Thickness 1.5mm

Ø18.8 R.pipe 18.8mm thickness 1.4mm

R.pipe dia 22mm Thickness 2mm

R.pipe 19mm thickness 1mm

R.pipe dia 25mm Thickness 1.6mm

Ø41

025.4