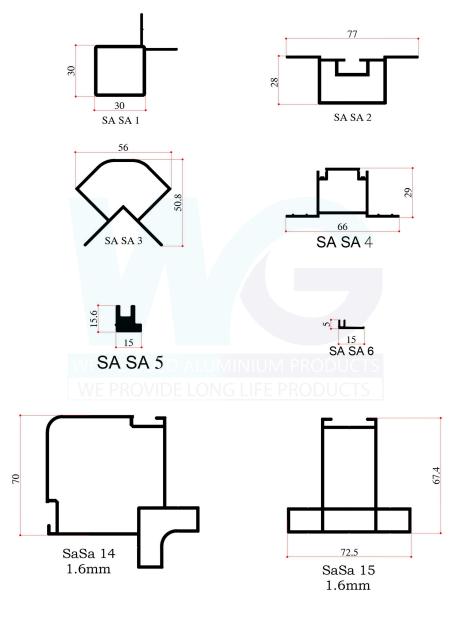

IX & OPENABLE DOOR FRAME SECTIONS**





#### **VIP SERIES**



W-24 1.6















































P 00029 1.6mm

































## **CURTAIN WALL SECTIONS**





## **AL SERIES**



32

### **AFGHANISTAN SECTIONS**





# **DOOR HANDLE SECTIONS**





# **KITCHEN SECTIONS**









## ANGLES















R.pipe 16mm Thickness 1.5mm

Ø18.8 R.pipe 18.8mm thickness 1.4mm



R.pipe dia 22mm Thickness 2mm





R.pipe 19mm thickness 1mm



R.pipe dia 25mm Thickness 1.6mm

Ø41

025.4

R.pipe dia 1 inch Thickness 1mm

R.pipe dia 41mm Thickness 1.5mm

1.5

\$51.2 1.8

R.pipe dia 51.2mm Thickness 1.8mm



## **STRIPS & SCARTING PANEL SECTIONS**







## **HEAT SINK**





# **HINGES SECTIONS**





# LOOM SECTIONS



Nor





## **MISCELLANEOUS SECTIONS**





#### WHITE GOLD ALUMINIUM PRODUCTS WE PROVIDE LONG LIFE PRODUCTS



## DOHA ALUMINIUM WINDOW & DOOR PROFILES LAHORE

**MANUFACTURER OF ALUMINIUM WINDOW, DOOR PROFILES** 

**1-KM HALLOKI, RAILWAY STATION, LAHORE** 

🕒 0324-4054632 📑 @doha.aluminium | Email: longlifealuminium@gmail.com