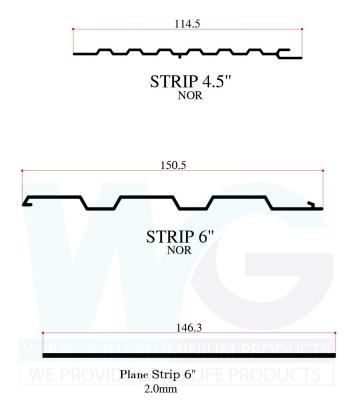

Normal



#### **FIX & OPENABLE DOOR FRAME SECTIONS**





#### **FIX & OPENABLE DOOR FRAME SECTIONS**



#### **FIX & OPENABLE DOOR FRAME SECTIONS**





#### **VIP SERIES**



W-24 1.6















































P 00029 1.6mm

































## **CURTAIN WALL SECTIONS**





## **AL SERIES**



32

### **AFGHANISTAN SECTIONS**





# **DOOR HANDLE SECTIONS**





# **KITCHEN SECTIONS**









## ANGLES















R.pipe 16mm Thickness 1.5mm

Ø18.8 R.pipe 18.8mm thickness 1.4mm



R.pipe dia 22mm Thickness 2mm





R.pipe 19mm thickness 1mm



R.pipe dia 25mm Thickness 1.6mm

Ø41

025.4

R.pipe dia 1 inch Thickness 1mm

R.pipe dia 41mm Thickness 1.5mm

1.5

\$51.2 1.8

R.pipe dia 51.2mm Thickness 1.8mm



## **STRIPS & SCARTING PANEL SECTIONS**







## **HEAT SINK**





# **HINGES SECTIONS**





# LOOM SECTIONS



Nor





## **MISCELLANEOUS SECTIONS**





#### WHITE GOLD ALUMINIUM PRODUCTS WE PROVIDE LONG LIFE PRODUCTS



## DOHA ALUMINIUM WINDOW & DOOR PROFILES LAHORE

**MANUFACTURER OF ALUMINIUM WINDOW, DOOR PROFILES** 

**1-KM HALLOKI, RAILWAY STATION, LAHORE** 

🕒 0324-4054632 📑 @doha.aluminium | Email: longlifealuminium@gmail.com