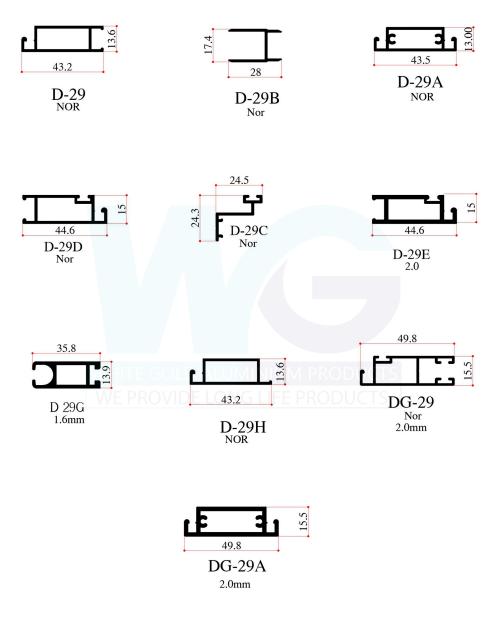

1 | 0.1 %       |
| Mn                        | 0.01 | 0.1 %       |
| Mg                        | 0.45 | 0.9 %       |
| Cr                        | 0.01 | 0.1 %       |
| <u>Ti</u>                 | 0.01 | 0.35%       |
| Other                     | 0.01 | 0.05%       |
| Aluminium Balance         |      |             |
| MECHANICAL PROPERTIES     |      |             |
| Ultimate Tensile Strength |      | 241 Mpa     |
| Tensile Yield Strength    |      | 214 Mpa     |
| Elongation at Break       |      | 12%         |
| Hardness                  | -    | 70 (HV 5.0) |
| Shear Strength            |      | 152 Mpa     |
| Fatigue Strength          |      | 68.9 Mpa    |

#### **DELUXE FIXED GLAZING SECTIONS**



#### ECONOMY DELUXE FIXED GLAZING SECTIONS



2

#### **NETTING SECTIONS**





#### **DELUXE SWING DOOR SECTIONS**



#### **DELUXE SLIDING WINDOW SECTIONS**



5

#### **ECONOMY SLIDING WINDOW SECTIONS**









#### **TILT & TURN WINDOW SECTIONS**





#### ECONOMY BOX SLIDING WINDOW SECTIONS





#### **BOX SLIDING WINDOW SECTIONS**





#### **BOX SLIDING WINDOW SECTIONS**





#### **BOX SLIDING WINDOW SECTIONS/ EC SERIES**



Normal



#### **FIX & OPENABLE DOOR FRAME SECTIONS**





#### **FIX & OPENABLE DOOR FRAME SECTIONS**



#### **FIX & OPENABLE DOOR FRAME SECTIONS**





#### **VIP SERIES**



W-24 1.6















































P 00029 1.6mm

































## **CURTAIN WALL SECTIONS**





## **AL SERIES**



32

### **AFGHANISTAN SECTIONS**





# **DOOR HANDLE SECTIONS**





# **KITCHEN SECTIONS**









#