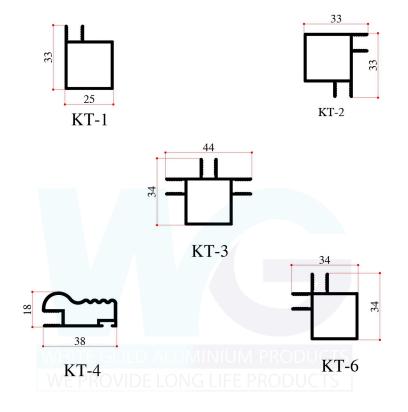

TIONS**





#### **DELUXE SWING DOOR SECTIONS**



#### **DELUXE SLIDING WINDOW SECTIONS**



5

#### **ECONOMY SLIDING WINDOW SECTIONS**









#### **TILT & TURN WINDOW SECTIONS**





#### ECONOMY BOX SLIDING WINDOW SECTIONS





#### **BOX SLIDING WINDOW SECTIONS**





#### **BOX SLIDING WINDOW SECTIONS**





#### **BOX SLIDING WINDOW SECTIONS/ EC SERIES**



Normal



#### **FIX & OPENABLE DOOR FRAME SECTIONS**





#### **FIX & OPENABLE DOOR FRAME SECTIONS**



#### **FIX & OPENABLE DOOR FRAME SECTIONS**





#### **VIP SERIES**



W-24 1.6















































P 00029 1.6mm

































## **CURTAIN WALL SECTIONS**





## **AL SERIES**



32

### **AFGHANISTAN SECTIONS**





# **DOOR HANDLE SECTIONS**





# **KITCHEN SECTIONS**









## ANGLES















R.pipe 16mm Thickness 1.5mm

Ø18.8 R.pipe 18.8mm thickness 1.4mm



R.pipe dia 22mm Thickness 2mm





R.pipe 19mm thickness 1mm



R.pipe dia 25mm Thickness 1.6mm

Ø41

025.4

R.pipe dia 1 inch Thickness 1mm

R.pipe dia 41mm Thickness 1.5mm

1.5

\$51.2 1.8

R.pipe dia 51.2mm Thickness 1.8mm



## **STRIPS & SCARTING PANEL SECTIONS**







## **HEAT SINK**





# **HINGES SECTIONS**





# LOOM SECTIONS



Nor





## **MISCELLANEOUS SECTIONS**





#### WHITE GOLD ALUMINIUM PRODUCTS WE PROVIDE LONG LIFE PRODUCTS



## DOHA ALUMINIUM WINDOW & DOOR PROFILES LAHORE

**MANUFACTURER OF ALUMINIUM WINDOW, DOOR PROFILES** 

**1-KM HALLOKI, RAILWAY STATION, LAHORE** 

🕒 0324-4054632 📑 @doha.aluminium | Email: longlifealuminium@gmail.com