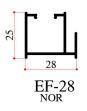

| 0.01 | 0.1 %       |
| <u>Ti</u>                 | 0.01 | 0.35%       |
| Other                     | 0.01 | 0.05%       |
| Aluminium Balance         |      |             |
| MECHANICAL PROPERTIES     |      |             |
| Ultimate Tensile Strength |      | 241 Mpa     |
| Tensile Yield Strength    |      | 214 Mpa     |
| Elongation at Break       |      | 12%         |
| Hardness                  | -    | 70 (HV 5.0) |
| Shear Strength            |      | 152 Mpa     |
| Fatigue Strength          |      | 68.9 Mpa    |

#### **DELUXE FIXED GLAZING SECTIONS**



#### ECONOMY DELUXE FIXED GLAZING SECTIONS



2

#### **NETTING SECTIONS**





#### **DELUXE SWING DOOR SECTIONS**



#### **DELUXE SLIDING WINDOW SECTIONS**



5

#### **ECONOMY SLIDING WINDOW SECTIONS**









#### **TILT & TURN WINDOW SECTIONS**





#### ECONOMY BOX SLIDING WINDOW SECTIONS





#### **BOX SLIDING WINDOW SECTIONS**





#### **BOX SLIDING WINDOW SECTIONS**





#### **BOX SLIDING WINDOW SECTIONS/ EC SERIES**



Normal



#### **FIX & OPENABLE DOOR FRAME SECTIONS**





#### **FIX & OPENABLE DOOR FRAME SECTIONS**



#### **FIX & OPENABLE DOOR FRAME SECTIONS**





#### **VIP SERIES**



W-24 1.6















































P 00029 1.6mm

































## **CURTAIN WALL SECTIONS**





## **AL SERIES**



32

### **AFGHANISTAN SECTIONS**





# **DOOR HANDLE SECTIONS**





# **KITCHEN SECTIONS**









## ANGLES















R.pipe 16mm Thickness 1.5mm

Ø18.8 R.pipe 18.8mm thickness 1.4mm



R.pipe dia 22mm Thickness 2mm





R.pipe