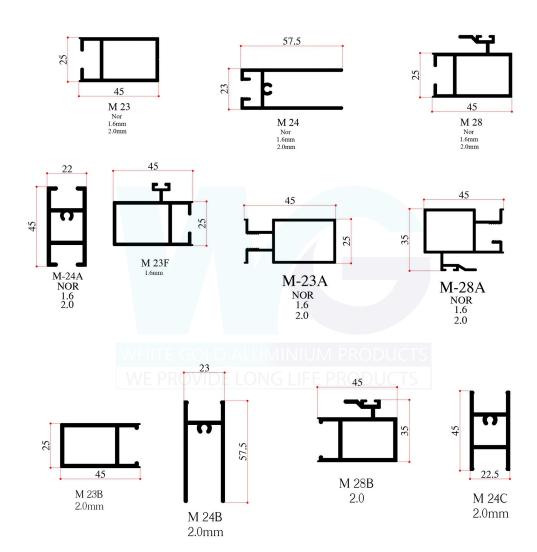

Other                     | 0.01 | 0.05%       |
| Aluminium Balance         |      |             |
| MECHANICAL PROPERTIES     |      |             |
| Ultimate Tensile Strength |      | 241 Mpa     |
| Tensile Yield Strength    |      | 214 Mpa     |
| Elongation at Break       |      | 12%         |
| Hardness                  | -    | 70 (HV 5.0) |
| Shear Strength            |      | 152 Mpa     |
| Fatigue Strength          |      | 68.9 Mpa    |

#### **DELUXE FIXED GLAZING SECTIONS**



#### ECONOMY DELUXE FIXED GLAZING SECTIONS



2

#### **NETTING SECTIONS**





#### **DELUXE SWING DOOR SECTIONS**



#### **DELUXE SLIDING WINDOW SECTIONS**



5

#### **ECONOMY SLIDING WINDOW SECTIONS**









#### **TILT & TURN WINDOW SECTIONS**





#### ECONOMY BOX SLIDING WINDOW SECTIONS





#### **BOX SLIDING WINDOW SECTIONS**





#### **BOX SLIDING WINDOW SECTIONS**





#### **BOX SLIDING WINDOW SECTIONS/ EC SERIES**



Normal



#### **FIX & OPENABLE DOOR FRAME SECTIONS**





#### **FIX & OPENABLE DOOR FRAME SECTIONS**



#### **FIX & OPENABLE DOOR FRAME SECTIONS**





#### **VIP SERIES**



W-24 1.6















































P 00029 1.6mm

































## **CURTAIN WALL SECTIONS**





## **AL SERIES**



32

### **AFGHANISTAN SECTIONS**





# **DOOR HANDLE SECTIONS**





# **KITCHEN SECTIONS**









## ANGLES















R.pipe 16mm Thickness 1.5mm

Ø18.8 R.pipe 18.8mm thickness 1.4mm



R.pipe dia 22mm Thickness 2mm





R.pipe 19mm thickness 1mm



R.pipe dia 25mm Thickness 1.6mm

Ø41

025.4

R.pipe dia 1 inch Thic