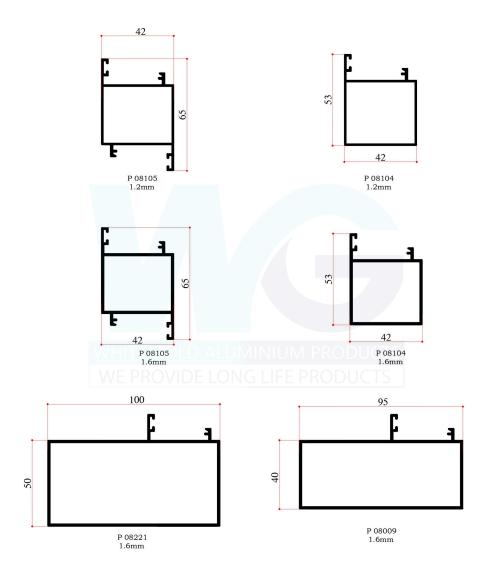

ONOMY DELUXE FIXED GLAZING SECTIONS



2

#### **NETTING SECTIONS**





#### **DELUXE SWING DOOR SECTIONS**



#### **DELUXE SLIDING WINDOW SECTIONS**



5

#### **ECONOMY SLIDING WINDOW SECTIONS**









#### **TILT & TURN WINDOW SECTIONS**





#### ECONOMY BOX SLIDING WINDOW SECTIONS





#### **BOX SLIDING WINDOW SECTIONS**





#### **BOX SLIDING WINDOW SECTIONS**





#### **BOX SLIDING WINDOW SECTIONS/ EC SERIES**



Normal



#### **FIX & OPENABLE DOOR FRAME SECTIONS**





#### **FIX & OPENABLE DOOR FRAME SECTIONS**



#### **FIX & OPENABLE DOOR FRAME SECTIONS**





#### **VIP SERIES**



W-24 1.6















































P 00029 1.6mm

































## **CURTAIN WALL SECTIONS**





## **AL SERIES**



32

### **AFGHANISTAN SECTIONS**





# **DOOR HANDLE SECTIONS**





# **KITCHEN SECTIONS**









## ANGLES















R.pipe 16mm Thickness 1.5mm

Ø18.8 R.pipe 18.8mm thickness 1.4mm



R.pipe dia 22mm Thickness 2mm





R.pipe 19mm thickness 1mm



R.pipe dia 25mm Thickness 1.6mm

Ø41

025.4

R.pipe dia 1 inch Thickness 1mm

R.pipe dia 41mm Thickness 1.5mm

1.5

\$51.2 1.8

R.pipe dia 51.2mm Thickness 1.8mm



## **STRIPS & SCARTING PANEL SECTIONS**







## **HEAT SINK**





# **HINGES SECTIONS**





# LOOM SECTIONS



Nor





## **MISCELLANEOUS SECTIONS**





#### WHITE GOLD ALUMINIUM PRODUCTS WE PROVIDE LONG LIFE PRODUCTS



## DOHA ALUMINIUM WINDOW & DOOR PROFILES LAHORE

**MANUFACTURER OF ALUMINIUM WINDOW, DOOR PROFILES** 

**1-KM HALLOKI, RAILWAY STATION, LAHORE** 

🕒 0324-4054632 📑 @doha.aluminium | E