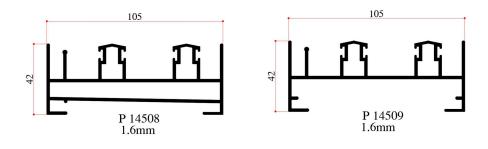

5.0) |
| Shear Strength            |      | 152 Mpa     |
| Fatigue Strength          |      | 68.9 Mpa    |

#### **DELUXE FIXED GLAZING SECTIONS**



#### ECONOMY DELUXE FIXED GLAZING SECTIONS



2

#### **NETTING SECTIONS**





#### **DELUXE SWING DOOR SECTIONS**



#### **DELUXE SLIDING WINDOW SECTIONS**



5

#### **ECONOMY SLIDING WINDOW SECTIONS**









#### **TILT & TURN WINDOW SECTIONS**





#### ECONOMY BOX SLIDING WINDOW SECTIONS





#### **BOX SLIDING WINDOW SECTIONS**





#### **BOX SLIDING WINDOW SECTIONS**





#### **BOX SLIDING WINDOW SECTIONS/ EC SERIES**



Normal



#### **FIX & OPENABLE DOOR FRAME SECTIONS**





#### **FIX & OPENABLE DOOR FRAME SECTIONS**



#### **FIX & OPENABLE DOOR FRAME SECTIONS**





#### **VIP SERIES**



W-24 1.6















































P 00029 1.6mm

































## **CURTAIN WALL SECTIONS**





## **AL SERIES**



32

### **AFGHANISTAN SECTIONS**





# **DOOR HANDLE SECTIONS**





# **KITCHEN SECTIONS**









## ANGLES















R.pipe 16mm Thickness 1.5mm

Ø18.8 R.pipe 18.8mm thickness 1.4mm



R.pipe dia 22mm Thickness 2mm





R.pipe 19mm thickness 1mm



R.pipe dia 25mm Thickness 1.6mm

Ø41

025.4

R.pipe dia 1 inch Thickness 1mm

R.pipe dia 41mm Thickness 1.5mm

1.5

\$51.2 1.8

R.pipe dia 51.2mm Thickness 1.8mm



## **STRIPS & SCARTING PANEL SECTIONS**







## **HEAT SINK**





# **HINGES SECTIONS**





# LOOM SECTIONS



Nor





## **MISCELLANEOUS SECTIONS**





#### WHITE GOLD ALUMINIUM PRODUCTS WE PROVIDE LONG LIFE PRODUCTS



## DOHA ALUMINIUM WINDOW