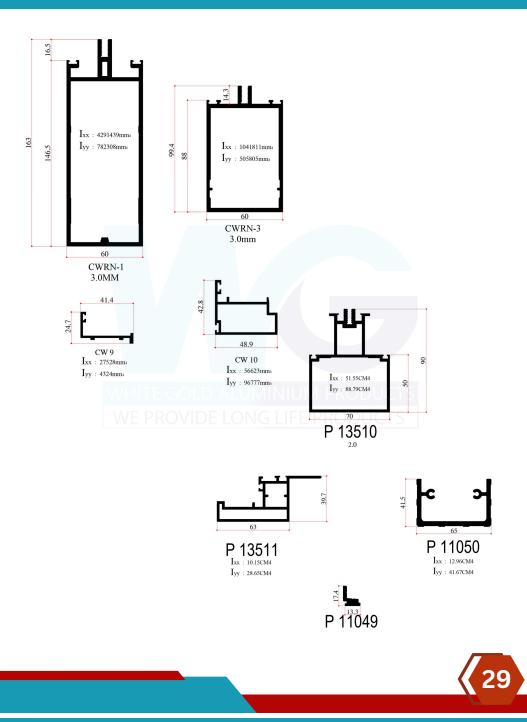

ue Strength          |      | 68.9 Mpa    |

#### **DELUXE FIXED GLAZING SECTIONS**



#### ECONOMY DELUXE FIXED GLAZING SECTIONS



2

#### **NETTING SECTIONS**





#### **DELUXE SWING DOOR SECTIONS**



#### **DELUXE SLIDING WINDOW SECTIONS**



5

#### **ECONOMY SLIDING WINDOW SECTIONS**









#### **TILT & TURN WINDOW SECTIONS**





#### ECONOMY BOX SLIDING WINDOW SECTIONS





#### **BOX SLIDING WINDOW SECTIONS**





#### **BOX SLIDING WINDOW SECTIONS**





#### **BOX SLIDING WINDOW SECTIONS/ EC SERIES**



Normal



#### **FIX & OPENABLE DOOR FRAME SECTIONS**





#### **FIX & OPENABLE DOOR FRAME SECTIONS**



#### **FIX & OPENABLE DOOR FRAME SECTIONS**





#### **VIP SERIES**



W-24 1.6















































P 00029 1.6mm

































## **CURTAIN WALL SECTIONS**





## **AL SERIES**



32

### **AFGHANISTAN SECTIONS**





# **DOOR HANDLE SECTIONS**





# **KITCHEN SECTIONS**









## ANGLES















R.pipe 16mm Thickness 1.5mm

Ø18.8 R.pipe 18.8mm thickness 1.4mm



R.pipe dia 22mm Thickness 2mm





R.pipe 19mm thickness 1mm



R.pipe dia 25mm Thickness 1.6mm

Ø41

025.4

R.pipe dia 1 inch Thickness 1mm

R.pipe dia 41mm Thickness 1.5mm

1.5

\$51.2 1.8

R.pipe dia 51.2mm Thickness 1.8mm



## **STRIPS & SCARTING PANEL SECTIONS**







## **HEAT SINK**





# **HINGES SECTIONS**





# LOOM SECTIONS



Nor





## **MISCELLANEOUS SECTIONS**





#### WHITE GOLD ALUMINIUM PRODUCTS WE PROVIDE LONG LIFE PRODUCTS



## DOHA ALUMINIUM WINDOW & DOOR PROFILES LAHORE

**MANUFACTURER OF ALUMINIUM WINDOW, DOOR