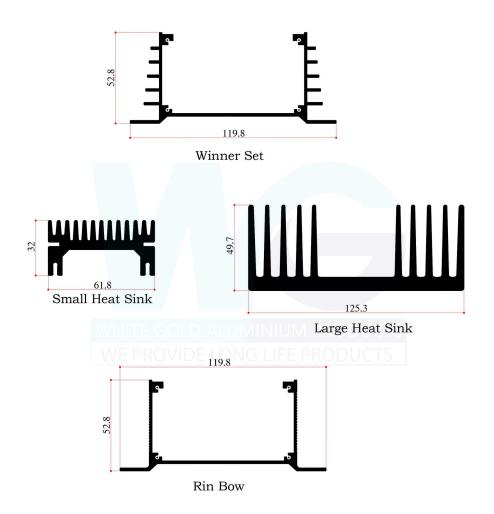

PENABLE DOOR FRAME SECTIONS**





#### **FIX & OPENABLE DOOR FRAME SECTIONS**



#### **FIX & OPENABLE DOOR FRAME SECTIONS**





#### **VIP SERIES**



W-24 1.6















































P 00029 1.6mm

































## **CURTAIN WALL SECTIONS**





## **AL SERIES**



32

### **AFGHANISTAN SECTIONS**





# **DOOR HANDLE SECTIONS**





# **KITCHEN SECTIONS**









## ANGLES















R.pipe 16mm Thickness 1.5mm

Ø18.8 R.pipe 18.8mm thickness 1.4mm



R.pipe dia 22mm Thickness 2mm





R.pipe 19mm thickness 1mm



R.pipe dia 25mm Thickness 1.6mm

Ø41

025.4

R.pipe dia 1 inch Thickness 1mm

R.pipe dia 41mm Thickness 1.5mm

1.5

\$51.2 1.8

R.pipe dia 51.2mm Thickness 1.8mm



## **STRIPS & SCARTING PANEL SECTIONS**







## **HEAT SINK**





# **HINGES SECTIONS**





# LOOM SECTIONS



Nor





## **MISCELLANEOUS SECTIONS**





#### WHITE GOLD ALUMINIUM PRODUCTS WE PROVIDE LONG LIFE PRODUCTS



## DOHA ALUMINIUM WINDOW & DOOR PROFILES LAHORE

**MANUFACTURER OF ALUMINIUM WINDOW, DOOR PROFILES** 

**1-KM HALLOKI, RAILWAY STATION, LAHORE** 

🕒 0324-4054632 📑 @doha.aluminium | Email: longlifealuminium@gmail.com