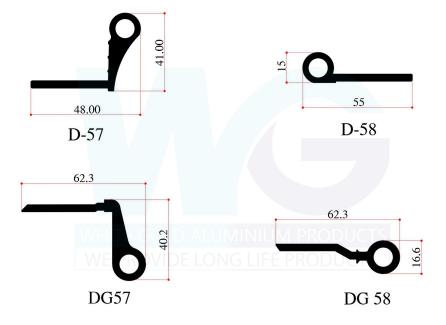

**





#### **FIX & OPENABLE DOOR FRAME SECTIONS**



#### **FIX & OPENABLE DOOR FRAME SECTIONS**





#### **VIP SERIES**



W-24 1.6















































P 00029 1.6mm

































## **CURTAIN WALL SECTIONS**





## **AL SERIES**



32

### **AFGHANISTAN SECTIONS**





# **DOOR HANDLE SECTIONS**





# **KITCHEN SECTIONS**









## ANGLES















R.pipe 16mm Thickness 1.5mm

Ø18.8 R.pipe 18.8mm thickness 1.4mm



R.pipe dia 22mm Thickness 2mm





R.pipe 19mm thickness 1mm



R.pipe dia 25mm Thickness 1.6mm

Ø41

025.4

R.pipe dia 1 inch Thickness 1mm

R.pipe dia 41mm Thickness 1.5mm

1.5

\$51.2 1.8

R.pipe dia 51.2mm Thickness 1.8mm



## **STRIPS & SCARTING PANEL SECTIONS**







## **HEAT SINK**





# **HINGES SECTIONS**





# LOOM SECTIONS



Nor





## **MISCELLANEOUS SECTIONS**





#### WHITE GOLD ALUMINIUM PRODUCTS WE PROVIDE LONG LIFE PRODUCTS



## DOHA ALUMINIUM WINDOW & DOOR PROFILES LAHORE

**MANUFACTURER OF ALUMINIUM WINDOW, DOOR PROFILES** 

**1-KM HALLOKI, RAILWAY STATION, LAHORE** 

🕒 0324-4054632 📑 @doha.aluminium | Email: longlifealuminium@gmail.com