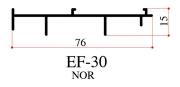

| 0.01 | 0.1 %       |
| <u>Ti</u>                 | 0.01 | 0.35%       |
| Other                     | 0.01 | 0.05%       |
| Aluminium Balance         |      |             |
| MECHANICAL PROPERTIES     |      |             |
| Ultimate Tensile Strength |      | 241 Mpa     |
| Tensile Yield Strength    |      | 214 Mpa     |
| Elongation at Break       |      | 12%         |
| Hardness                  | -    | 70 (HV 5.0) |
| Shear Strength            |      | 152 Mpa     |
| Fatigue Strength          |      | 68.9 Mpa    |

#### **DELUXE FIXED GLAZING SECTIONS**



#### ECONOMY DELUXE FIXED GLAZING SECTIONS



2

#### **NETTING SECTIONS**





#### **DELUXE SWING DOOR SECTIONS**



#### **DELUXE SLIDING WINDOW SECTIONS**



5

#### **ECONOMY SLIDING WINDOW SECTIONS**









#### **TILT & TURN WINDOW SECTIONS**





#### ECONOMY BOX SLIDING WINDOW SECTIONS





#### **BOX SLIDING WINDOW SECTIONS**





#### **BOX SLIDING WINDOW SECTIONS**





#### **BOX SLIDING WINDOW SECTIONS/ EC SERIES**



Normal



#### **FIX & OPENABLE DOOR FRAME SECTIONS**





#### **FIX & OPENABLE DOOR FRAME SECTIONS**



#### **FIX & OPENABLE DOOR FRAME SECTIONS**





#### **VIP SERIES**



W-24 1.6















































P 00029 1.6mm

































## **CURTAIN WALL SECTIONS**





## **AL SERIES**



32

### **AFGHANISTAN SECTIONS**





# **DOOR HANDLE SECTIONS**





# **KITCHEN SECTIONS**









## ANGLES















R.pipe 16mm Thickness 1.5mm

Ø18.8 R.pipe 18.8mm thickness 1.4mm



R.pipe dia 22mm Thickness 2mm





R.pipe 1