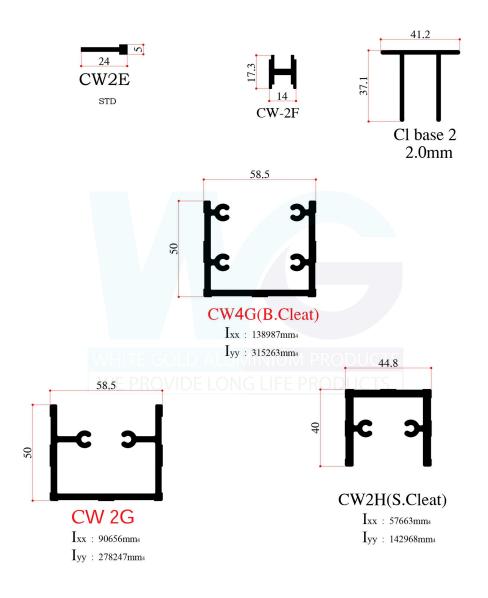

pa    |

#### **DELUXE FIXED GLAZING SECTIONS**



#### ECONOMY DELUXE FIXED GLAZING SECTIONS



2

#### **NETTING SECTIONS**





#### **DELUXE SWING DOOR SECTIONS**



#### **DELUXE SLIDING WINDOW SECTIONS**



5

#### **ECONOMY SLIDING WINDOW SECTIONS**









#### **TILT & TURN WINDOW SECTIONS**





#### ECONOMY BOX SLIDING WINDOW SECTIONS





#### **BOX SLIDING WINDOW SECTIONS**





#### **BOX SLIDING WINDOW SECTIONS**





#### **BOX SLIDING WINDOW SECTIONS/ EC SERIES**



Normal



#### **FIX & OPENABLE DOOR FRAME SECTIONS**





#### **FIX & OPENABLE DOOR FRAME SECTIONS**



#### **FIX & OPENABLE DOOR FRAME SECTIONS**





#### **VIP SERIES**



W-24 1.6















































P 00029 1.6mm

































## **CURTAIN WALL SECTIONS**





## **AL SERIES**



32

### **AFGHANISTAN SECTIONS**





# **DOOR HANDLE SECTIONS**





# **KITCHEN SECTIONS**









## ANGLES















R.pipe 16mm Thickness 1.5mm

Ø18.8 R.pipe 18.8mm thickness 1.4mm



R.pipe dia 22mm Thickness 2mm





R.pipe 19mm thickness 1mm



R.pipe dia 25mm Thickness 1.6mm

Ø41

025.4

R.pipe dia 1 inch Thickness 1mm

R.pipe dia 41mm Thickness 1.5mm

1.5

\$51.2 1.8

R.pipe dia 51.2mm Thickness 1.8mm



## **STRIPS & SCARTING PANEL SECTIONS**







## **HEAT SINK**





# **HINGES SECTIONS**





# LOOM SECTIONS



Nor





## **MISCELLANEOUS SECTIONS**





#### WHITE GOLD ALUMINIUM PRODUCTS WE PROVIDE LONG LIFE PRODUCTS



## DOHA ALUMINIUM WINDOW & DOOR PROFILES LAHORE

**MANUFACTURER OF ALUMINIUM WINDOW, DOOR PROFILES** 

**1-KM HALLOKI, RAILWA