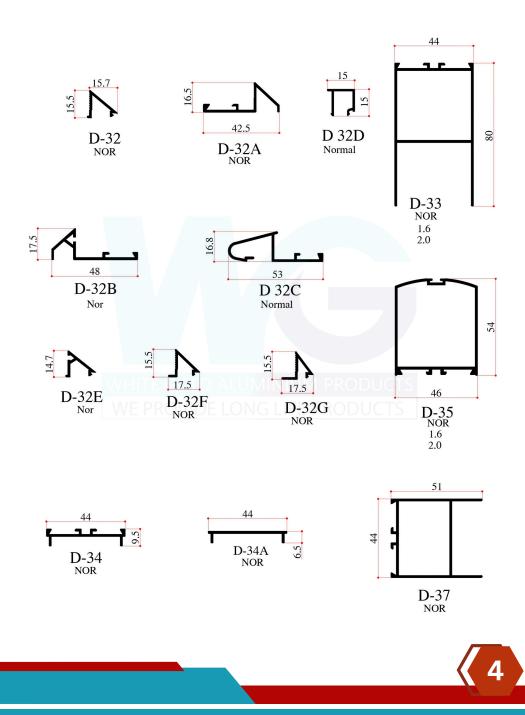

| 0.01 | 0.1 %       |
| Mg                        | 0.45 | 0.9 %       |
| Cr                        | 0.01 | 0.1 %       |
| <u>Ti</u>                 | 0.01 | 0.35%       |
| Other                     | 0.01 | 0.05%       |
| Aluminium Balance         |      |             |
| MECHANICAL PROPERTIES     |      |             |
| Ultimate Tensile Strength |      | 241 Mpa     |
| Tensile Yield Strength    |      | 214 Mpa     |
| Elongation at Break       |      | 12%         |
| Hardness                  | -    | 70 (HV 5.0) |
| Shear Strength            |      | 152 Mpa     |
| Fatigue Strength          |      | 68.9 Mpa    |

#### **DELUXE FIXED GLAZING SECTIONS**



#### ECONOMY DELUXE FIXED GLAZING SECTIONS



2

#### **NETTING SECTIONS**





#### **DELUXE SWING DOOR SECTIONS**



#### **DELUXE SLIDING WINDOW SECTIONS**



5

#### **ECONOMY SLIDING WINDOW SECTIONS**









#### **TILT & TURN WINDOW SECTIONS**





#### ECONOMY BOX SLIDING WINDOW SECTIONS





#### **BOX SLIDING WINDOW SECTIONS**





#### **BOX SLIDING WINDOW SECTIONS**





#### **BOX SLIDING WINDOW SECTIONS/ EC SERIES**



Normal



#### **FIX & OPENABLE DOOR FRAME SECTIONS**





#### **FIX & OPENABLE DOOR FRAME SECTIONS**



#### **FIX & OPENABLE DOOR FRAME SECTIONS**





#### **VIP SERIES**



W-24 1.6















































P 00029 1.6mm

































## **CURTAIN WALL SECTIONS**





## **AL SERIES**



32

### **AFGHANISTAN SECTIONS**





# **DOOR HANDLE SECTIONS**





# **KITCHEN SECTIONS**









## ANGLES















R.pipe 16mm Thick