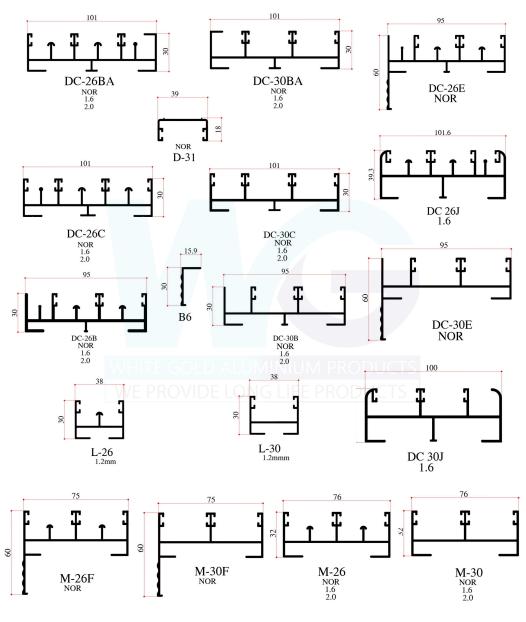

|
| Aluminium Balance         |      |             |
| MECHANICAL PROPERTIES     |      |             |
| Ultimate Tensile Strength |      | 241 Mpa     |
| Tensile Yield Strength    |      | 214 Mpa     |
| Elongation at Break       |      | 12%         |
| Hardness                  | -    | 70 (HV 5.0) |
| Shear Strength            |      | 152 Mpa     |
| Fatigue Strength          |      | 68.9 Mpa    |

#### **DELUXE FIXED GLAZING SECTIONS**



#### ECONOMY DELUXE FIXED GLAZING SECTIONS



2

#### **NETTING SECTIONS**





#### **DELUXE SWING DOOR SECTIONS**



#### **DELUXE SLIDING WINDOW SECTIONS**



5

#### **ECONOMY SLIDING WINDOW SECTIONS**









#### **TILT & TURN WINDOW SECTIONS**





#### ECONOMY BOX SLIDING WINDOW SECTIONS





#### **BOX SLIDING WINDOW SECTIONS**





#### **BOX SLIDING WINDOW SECTIONS**





#### **BOX SLIDING WINDOW SECTIONS/ EC SERIES**



Normal



#### **FIX & OPENABLE DOOR FRAME SECTIONS**





#### **FIX & OPENABLE DOOR FRAME SECTIONS**



#### **FIX & OPENABLE DOOR FRAME SECTIONS**





#### **VIP SERIES**



W-24 1.6















































P 00029 1.6mm

































## **CURTAIN WALL SECTIONS**





## **AL SERIES**



32

### **AFGHANISTAN SECTIONS**





# **DOOR HANDLE SECTIONS**





# **KITCHEN SECTIONS**









## ANGLES















R.pipe 16mm Thickness 1.5mm

Ø18.8 R.pipe 18.8mm thickness 1.4mm



R.pipe dia 22mm Thickness 2mm





R.pipe 19mm thickness 1mm



R.pipe dia 25mm Thickness 1.6mm

Ø41

025.4

R.pipe dia 1 inch Thickness 1mm

R.pipe dia 41mm Thickness 1.5mm