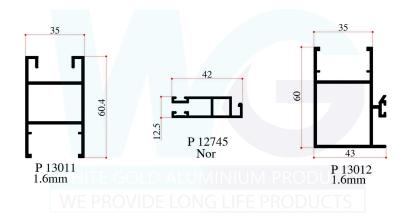

0) |
| Shear Strength            |      | 152 Mpa     |
| Fatigue Strength          |      | 68.9 Mpa    |

#### **DELUXE FIXED GLAZING SECTIONS**



#### ECONOMY DELUXE FIXED GLAZING SECTIONS



2

#### **NETTING SECTIONS**





#### **DELUXE SWING DOOR SECTIONS**



#### **DELUXE SLIDING WINDOW SECTIONS**



5

#### **ECONOMY SLIDING WINDOW SECTIONS**









#### **TILT & TURN WINDOW SECTIONS**





#### ECONOMY BOX SLIDING WINDOW SECTIONS





#### **BOX SLIDING WINDOW SECTIONS**





#### **BOX SLIDING WINDOW SECTIONS**





#### **BOX SLIDING WINDOW SECTIONS/ EC SERIES**



Normal



#### **FIX & OPENABLE DOOR FRAME SECTIONS**





#### **FIX & OPENABLE DOOR FRAME SECTIONS**



#### **FIX & OPENABLE DOOR FRAME SECTIONS**





#### **VIP SERIES**



W-24 1.6















































P 00029 1.6mm

































## **CURTAIN WALL SECTIONS**





## **AL SERIES**



32

### **AFGHANISTAN SECTIONS**





# **DOOR HANDLE SECTIONS**





# **KITCHEN SECTIONS**









## ANGLES















R.pipe 16mm Thickness 1.5mm

Ø18.8 R.pipe 18.8mm thickness 1.4mm



R.pipe dia 22mm Thickness 2mm





R.pipe 19mm thickness 1mm



R.pipe dia 25mm Thickness 1.6mm

Ø41

025.4

R.pipe dia 1 inch Thickness 1mm

R.pipe dia 41mm Thickness 1.5mm

1.5

\$51.2 1.8

R.pipe dia 51.2mm Thickness 1.8mm



## **STRIPS & SCARTING PANEL SECTIONS**







## **HEAT SINK**





# **HINGES SECTIONS**





# LOOM SECTIONS



Nor





## **MISCELLANEOUS SECTIONS**





#### WHITE GOLD ALUMINIUM PRODUCTS WE PROVIDE LONG LIFE PRODUCTS



## DOHA ALUMINIUM WINDOW &