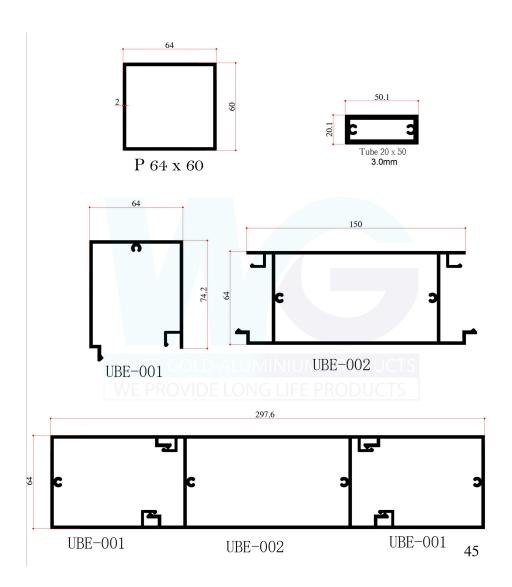

ING DOOR SECTIONS**



#### **DELUXE SLIDING WINDOW SECTIONS**



5

#### **ECONOMY SLIDING WINDOW SECTIONS**









#### **TILT & TURN WINDOW SECTIONS**





#### ECONOMY BOX SLIDING WINDOW SECTIONS





#### **BOX SLIDING WINDOW SECTIONS**





#### **BOX SLIDING WINDOW SECTIONS**





#### **BOX SLIDING WINDOW SECTIONS/ EC SERIES**



Normal



#### **FIX & OPENABLE DOOR FRAME SECTIONS**





#### **FIX & OPENABLE DOOR FRAME SECTIONS**



#### **FIX & OPENABLE DOOR FRAME SECTIONS**





#### **VIP SERIES**



W-24 1.6















































P 00029 1.6mm

































## **CURTAIN WALL SECTIONS**





## **AL SERIES**



32

### **AFGHANISTAN SECTIONS**





# **DOOR HANDLE SECTIONS**





# **KITCHEN SECTIONS**









## ANGLES















R.pipe 16mm Thickness 1.5mm

Ø18.8 R.pipe 18.8mm thickness 1.4mm



R.pipe dia 22mm Thickness 2mm





R.pipe 19mm thickness 1mm



R.pipe dia 25mm Thickness 1.6mm

Ø41

025.4

R.pipe dia 1 inch Thickness 1mm

R.pipe dia 41mm Thickness 1.5mm

1.5

\$51.2 1.8

R.pipe dia 51.2mm Thickness 1.8mm



## **STRIPS & SCARTING PANEL SECTIONS**







## **HEAT SINK**





# **HINGES SECTIONS**





# LOOM SECTIONS



Nor





## **MISCELLANEOUS SECTIONS**





#### WHITE GOLD ALUMINIUM PRODUCTS WE PROVIDE LONG LIFE PRODUCTS



## DOHA ALUMINIUM WINDOW & DOOR PROFILES LAHORE

**MANUFACTURER OF ALUMINIUM WINDOW, DOOR PROFILES** 

**1-KM HALLOKI, RAILWAY STATION, LAHORE** 

🕒 0324-4054632 📑 @doha.aluminium | Email: longlifealuminium@gmail.com