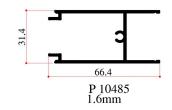

| Shear Strength            |      | 152 Mpa     |
| Fatigue Strength          |      | 68.9 Mpa    |

#### **DELUXE FIXED GLAZING SECTIONS**



#### ECONOMY DELUXE FIXED GLAZING SECTIONS



2

#### **NETTING SECTIONS**





#### **DELUXE SWING DOOR SECTIONS**



#### **DELUXE SLIDING WINDOW SECTIONS**



5

#### **ECONOMY SLIDING WINDOW SECTIONS**









#### **TILT & TURN WINDOW SECTIONS**





#### ECONOMY BOX SLIDING WINDOW SECTIONS





#### **BOX SLIDING WINDOW SECTIONS**





#### **BOX SLIDING WINDOW SECTIONS**





#### **BOX SLIDING WINDOW SECTIONS/ EC SERIES**



Normal



#### **FIX & OPENABLE DOOR FRAME SECTIONS**





#### **FIX & OPENABLE DOOR FRAME SECTIONS**



#### **FIX & OPENABLE DOOR FRAME SECTIONS**





#### **VIP SERIES**



W-24 1.6















































P 00029 1.6mm

































## **CURTAIN WALL SECTIONS**





## **AL SERIES**



32

### **AFGHANISTAN SECTIONS**





# **DOOR HANDLE SECTIONS**





# **KITCHEN SECTIONS**









## ANGLES















R.pipe 16mm Thickness 1.5mm

Ø18.8 R.pipe 18.8mm thickness 1.4mm



R.pipe dia 22mm Thickness 2mm





R.pipe 19mm thickness 1mm



R.pipe dia 25mm Thickness 1.6mm

Ø41

025.4

R.pipe dia 1 inch Thickness 1mm

R.pipe dia 41mm Thickness 1.5mm

1.5

\$51.2 1.8

R.pipe dia 51.2mm Thickness 1.8mm



## **STRIPS & SCARTING PANEL SECTIONS**







## **HEAT SINK**





# **HINGES SECTIONS**





# LOOM SECTIONS



Nor





## **MISCELLANEOUS SECTIONS**





#### WHITE GOLD ALUMINIUM PRODUCTS WE PROVIDE LONG LIFE PRODUCTS



## DOHA ALUMINIUM WINDOW & DOO