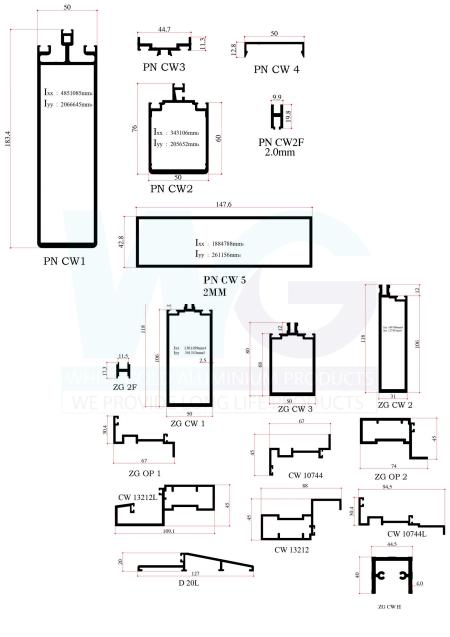

Strength          |      | 68.9 Mpa    |

#### **DELUXE FIXED GLAZING SECTIONS**



#### ECONOMY DELUXE FIXED GLAZING SECTIONS



2

#### **NETTING SECTIONS**





#### **DELUXE SWING DOOR SECTIONS**



#### **DELUXE SLIDING WINDOW SECTIONS**



5

#### **ECONOMY SLIDING WINDOW SECTIONS**









#### **TILT & TURN WINDOW SECTIONS**





#### ECONOMY BOX SLIDING WINDOW SECTIONS





#### **BOX SLIDING WINDOW SECTIONS**





#### **BOX SLIDING WINDOW SECTIONS**





#### **BOX SLIDING WINDOW SECTIONS/ EC SERIES**



Normal



#### **FIX & OPENABLE DOOR FRAME SECTIONS**





#### **FIX & OPENABLE DOOR FRAME SECTIONS**



#### **FIX & OPENABLE DOOR FRAME SECTIONS**





#### **VIP SERIES**



W-24 1.6















































P 00029 1.6mm

































## **CURTAIN WALL SECTIONS**





## **AL SERIES**



32

### **AFGHANISTAN SECTIONS**





# **DOOR HANDLE SECTIONS**





# **KITCHEN SECTIONS**









## ANGLES















R.pipe 16mm Thickness 1.5mm

Ø18.8 R.pipe 18.8mm thickness 1.4mm



R.pipe dia 22mm Thickness 2mm





R.pipe 19mm thickness 1mm



R.pipe dia 25mm Thickness 1.6mm

Ø41

025.4

R.pipe dia 1 inch Thickness 1mm

R.pipe dia 41mm Thickness 1.5mm

1.5

\$51.2 1.8

R.pipe dia 51.2mm Thickness 1.8mm



## **STRIPS & SCARTING PANEL SECTIONS**







## **HEAT SINK**





# **HINGES SECTIONS**





# LOOM SECTIONS



Nor





## **MISCELLANEOUS SECTIONS**





#### WHITE GOLD ALUMINIUM PRODUCTS WE PROVIDE LONG LIFE PRODUCTS



## DOHA ALUMINIUM WINDOW & DOOR PROFILES LAHORE

**MANUFACTURER OF ALUMINIUM WINDOW, DOOR P