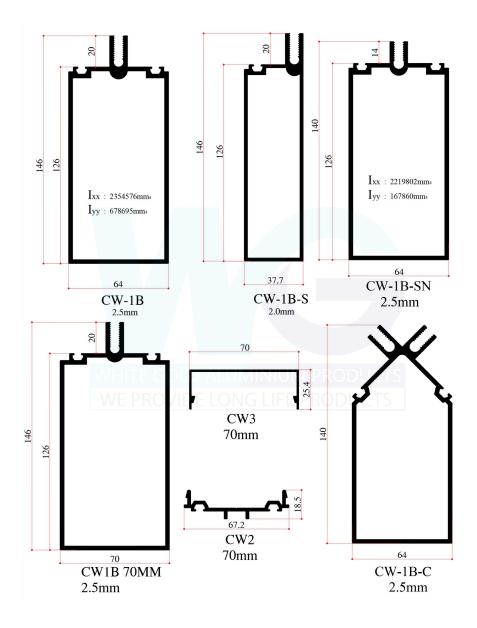

atigue Strength          |      | 68.9 Mpa    |

#### **DELUXE FIXED GLAZING SECTIONS**



#### ECONOMY DELUXE FIXED GLAZING SECTIONS



2

#### **NETTING SECTIONS**





#### **DELUXE SWING DOOR SECTIONS**



#### **DELUXE SLIDING WINDOW SECTIONS**



5

#### **ECONOMY SLIDING WINDOW SECTIONS**









#### **TILT & TURN WINDOW SECTIONS**





#### ECONOMY BOX SLIDING WINDOW SECTIONS





#### **BOX SLIDING WINDOW SECTIONS**





#### **BOX SLIDING WINDOW SECTIONS**





#### **BOX SLIDING WINDOW SECTIONS/ EC SERIES**



Normal



#### **FIX & OPENABLE DOOR FRAME SECTIONS**





#### **FIX & OPENABLE DOOR FRAME SECTIONS**



#### **FIX & OPENABLE DOOR FRAME SECTIONS**





#### **VIP SERIES**



W-24 1.6















































P 00029 1.6mm

































## **CURTAIN WALL SECTIONS**





## **AL SERIES**



32

### **AFGHANISTAN SECTIONS**





# **DOOR HANDLE SECTIONS**





# **KITCHEN SECTIONS**









## ANGLES















R.pipe 16mm Thickness 1.5mm

Ø18.8 R.pipe 18.8mm thickness 1.4mm



R.pipe dia 22mm Thickness 2mm





R.pipe 19mm thickness 1mm



R.pipe dia 25mm Thickness 1.6mm

Ø41

025.4

R.pipe dia 1 inch Thickness 1mm

R.pipe dia 41mm Thickness 1.5mm

1.5

\$51.2 1.8

R.pipe dia 51.2mm Thickness 1.8mm



## **STRIPS & SCARTING PANEL SECTIONS**







## **HEAT SINK**





# **HINGES SECTIONS**





# LOOM SECTIONS



Nor





## **MISCELLANEOUS SECTIONS**





#### WHITE GOLD ALUMINIUM PRODUCTS WE PROVIDE LONG LIFE PRODUCTS



## DOHA ALUMINIUM WINDOW & DOOR PROFILES LAHORE

**MANUFACTURER OF ALUMINIUM WINDOW,