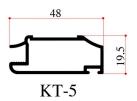

ONS**





#### **DELUXE SWING DOOR SECTIONS**



#### **DELUXE SLIDING WINDOW SECTIONS**



5

#### **ECONOMY SLIDING WINDOW SECTIONS**









#### **TILT & TURN WINDOW SECTIONS**





#### ECONOMY BOX SLIDING WINDOW SECTIONS





#### **BOX SLIDING WINDOW SECTIONS**





#### **BOX SLIDING WINDOW SECTIONS**





#### **BOX SLIDING WINDOW SECTIONS/ EC SERIES**



Normal



#### **FIX & OPENABLE DOOR FRAME SECTIONS**





#### **FIX & OPENABLE DOOR FRAME SECTIONS**



#### **FIX & OPENABLE DOOR FRAME SECTIONS**





#### **VIP SERIES**



W-24 1.6















































P 00029 1.6mm

































## **CURTAIN WALL SECTIONS**





## **AL SERIES**



32

### **AFGHANISTAN SECTIONS**





# **DOOR HANDLE SECTIONS**





# **KITCHEN SECTIONS**









## ANGLES















R.pipe 16mm Thickness 1.5mm

Ø18.8 R.pipe 18.8mm thickness 1.4mm



R.pipe dia 22mm Thickness 2mm





R.pipe 19mm thickness 1mm



R.pipe dia 25mm Thickness 1.6mm

Ø41

025.4

R.pipe dia 1 inch Thickness 1mm

R.pipe dia 41mm Thickness 1.5mm

1.5

\$51.2 1.8

R.pipe dia 51.2mm Thickness 1.8mm



## **STRIPS & SCARTING PANEL SECTIONS**







## **HEAT SINK**





# **HINGES SECTIONS**





# LOOM SECTIONS



Nor





## **MISCELLANEOUS SECTIONS**





#### WHITE GOLD ALUMINIUM PRODUCTS WE PROVIDE LONG LIFE PRODUCTS



## DOHA ALUMINIUM WINDOW & DOOR PROFILES LAHORE

**MANUFACTURER OF ALUMINIUM WINDOW, DOOR PROFILES** 

**1-KM HALLOKI, RAILWAY STATION, LAHORE** 

🕒 0324-4054632 📑 @doha.aluminium | Email: longlifealuminium@gmail.com