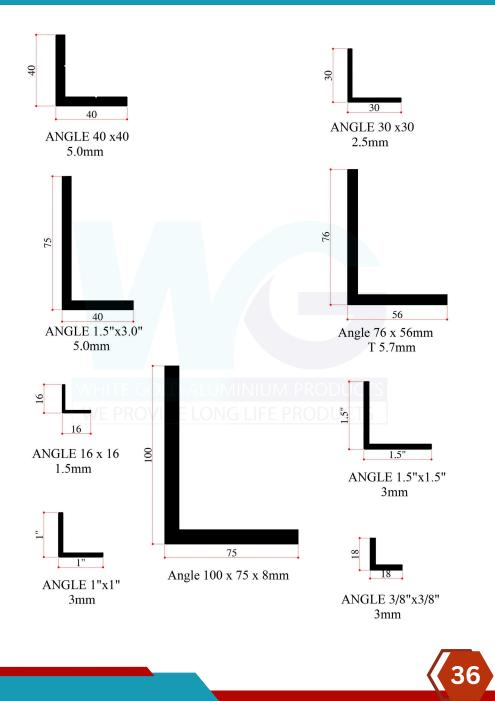

## ANGLES

R.pipe 16mm Thickness 1.5mm

Ø18.8 R.pipe 18.8mm thickness 1.4mm

R.pipe dia 22mm Thickness 2mm

R.pipe 19mm thickness 1mm

R.pipe dia 25mm Thickness 1.6mm

Ø41

025.4