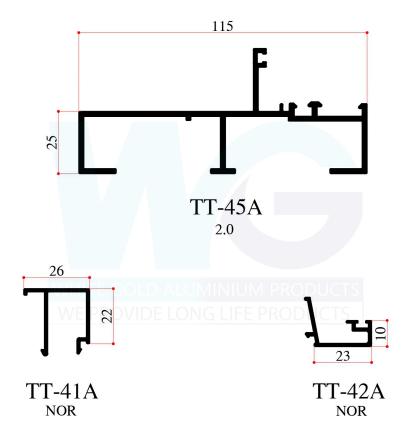

i</u>                 | 0.01 | 0.35%       |
| Other                     | 0.01 | 0.05%       |
| Aluminium Balance         |      |             |
| MECHANICAL PROPERTIES     |      |             |
| Ultimate Tensile Strength |      | 241 Mpa     |
| Tensile Yield Strength    |      | 214 Mpa     |
| Elongation at Break       |      | 12%         |
| Hardness                  | -    | 70 (HV 5.0) |
| Shear Strength            |      | 152 Mpa     |
| Fatigue Strength          |      | 68.9 Mpa    |

#### **DELUXE FIXED GLAZING SECTIONS**



#### ECONOMY DELUXE FIXED GLAZING SECTIONS



2

#### **NETTING SECTIONS**





#### **DELUXE SWING DOOR SECTIONS**



#### **DELUXE SLIDING WINDOW SECTIONS**



5

#### **ECONOMY SLIDING WINDOW SECTIONS**









#### **TILT & TURN WINDOW SECTIONS**





#### ECONOMY BOX SLIDING WINDOW SECTIONS





#### **BOX SLIDING WINDOW SECTIONS**





#### **BOX SLIDING WINDOW SECTIONS**





#### **BOX SLIDING WINDOW SECTIONS/ EC SERIES**



Normal



#### **FIX & OPENABLE DOOR FRAME SECTIONS**





#### **FIX & OPENABLE DOOR FRAME SECTIONS**



#### **FIX & OPENABLE DOOR FRAME SECTIONS**





#### **VIP SERIES**



W-24 1.6















































P 00029 1.6mm

































## **CURTAIN WALL SECTIONS**





## **AL SERIES**



32

### **AFGHANISTAN SECTIONS**





# **DOOR HANDLE SECTIONS**





# **KITCHEN SECTIONS**









## ANGLES















R.pipe 16mm Thickness 1.5mm

Ø18.8 R.pipe 18.8mm thickness 1.4mm



R.pipe dia 22mm Thickness 2mm





R.pipe 19mm thickness 1mm



R.pipe dia 25mm Thick