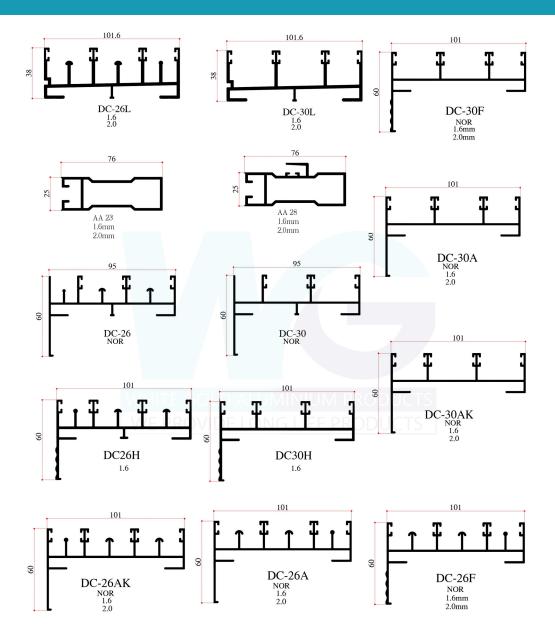

|             |
| MECHANICAL PROPERTIES     |      |             |
| Ultimate Tensile Strength |      | 241 Mpa     |
| Tensile Yield Strength    |      | 214 Mpa     |
| Elongation at Break       |      | 12%         |
| Hardness                  | -    | 70 (HV 5.0) |
| Shear Strength            |      | 152 Mpa     |
| Fatigue Strength          |      | 68.9 Mpa    |

#### **DELUXE FIXED GLAZING SECTIONS**



#### ECONOMY DELUXE FIXED GLAZING SECTIONS



2

#### **NETTING SECTIONS**





#### **DELUXE SWING DOOR SECTIONS**



#### **DELUXE SLIDING WINDOW SECTIONS**



5

#### **ECONOMY SLIDING WINDOW SECTIONS**









#### **TILT & TURN WINDOW SECTIONS**





#### ECONOMY BOX SLIDING WINDOW SECTIONS





#### **BOX SLIDING WINDOW SECTIONS**





#### **BOX SLIDING WINDOW SECTIONS**





#### **BOX SLIDING WINDOW SECTIONS/ EC SERIES**



Normal



#### **FIX & OPENABLE DOOR FRAME SECTIONS**





#### **FIX & OPENABLE DOOR FRAME SECTIONS**



#### **FIX & OPENABLE DOOR FRAME SECTIONS**





#### **VIP SERIES**



W-24 1.6















































P 00029 1.6mm

































## **CURTAIN WALL SECTIONS**





## **AL SERIES**



32

### **AFGHANISTAN SECTIONS**





# **DOOR HANDLE SECTIONS**





# **KITCHEN SECTIONS**









## ANGLES















R.pipe 16mm Thickness 1.5mm

Ø18.8 R.pipe 18.8mm thickness 1.4mm



R.pipe dia 22mm Thickness 2mm





R.pipe 19mm thickness 1mm



R.pipe dia 25mm Thickness 1.6mm

Ø41

025.4

R.pipe dia 1 inch Thickness 1mm

R.pipe dia 41mm Thickness 1.5mm

1.5

\$51.2 1.8

R.pipe dia 51.2mm Thick