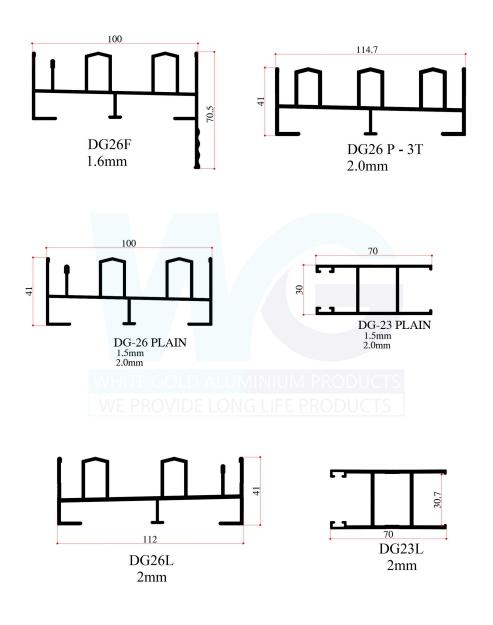

(HV 5.0) |
| Shear Strength            |      | 152 Mpa     |
| Fatigue Strength          |      | 68.9 Mpa    |

#### **DELUXE FIXED GLAZING SECTIONS**



#### ECONOMY DELUXE FIXED GLAZING SECTIONS



2

#### **NETTING SECTIONS**





#### **DELUXE SWING DOOR SECTIONS**



#### **DELUXE SLIDING WINDOW SECTIONS**



5

#### **ECONOMY SLIDING WINDOW SECTIONS**









#### **TILT & TURN WINDOW SECTIONS**





#### ECONOMY BOX SLIDING WINDOW SECTIONS





#### **BOX SLIDING WINDOW SECTIONS**





#### **BOX SLIDING WINDOW SECTIONS**





#### **BOX SLIDING WINDOW SECTIONS/ EC SERIES**



Normal



#### **FIX & OPENABLE DOOR FRAME SECTIONS**





#### **FIX & OPENABLE DOOR FRAME SECTIONS**



#### **FIX & OPENABLE DOOR FRAME SECTIONS**





#### **VIP SERIES**



W-24 1.6















































P 00029 1.6mm

































## **CURTAIN WALL SECTIONS**





## **AL SERIES**



32

### **AFGHANISTAN SECTIONS**





# **DOOR HANDLE SECTIONS**





# **KITCHEN SECTIONS**









## ANGLES















R.pipe 16mm Thickness 1.5mm

Ø18.8 R.pipe 18.8mm thickness 1.4mm



R.pipe dia 22mm Thickness 2mm





R.pipe 19mm thickness 1mm



R.pipe dia 25mm Thickness 1.6mm

Ø41

025.4

R.pipe dia 1 inch Thickness 1mm

R.pipe dia 41mm Thickness 1.5mm

1.5

\$51.2 1.8

R.pipe dia 51.2mm Thickness 1.8mm



## **STRIPS & SCARTING PANEL SECTIONS**







## **HEAT SINK**





# **HINGES SECTIONS**





# LOOM SECTIONS



Nor





## **MISCELLANEOUS SECTIONS**





#### WHITE GOLD ALUMINIUM PRODUCTS WE PROVIDE LONG LIFE PRODUCTS



## DOHA ALUMINIUM WI