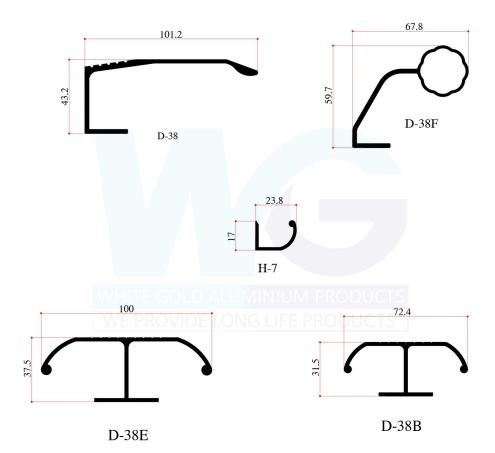

ONS



2

#### **NETTING SECTIONS**





#### **DELUXE SWING DOOR SECTIONS**



#### **DELUXE SLIDING WINDOW SECTIONS**



5

#### **ECONOMY SLIDING WINDOW SECTIONS**









#### **TILT & TURN WINDOW SECTIONS**





#### ECONOMY BOX SLIDING WINDOW SECTIONS





#### **BOX SLIDING WINDOW SECTIONS**





#### **BOX SLIDING WINDOW SECTIONS**





#### **BOX SLIDING WINDOW SECTIONS/ EC SERIES**



Normal



#### **FIX & OPENABLE DOOR FRAME SECTIONS**





#### **FIX & OPENABLE DOOR FRAME SECTIONS**



#### **FIX & OPENABLE DOOR FRAME SECTIONS**





#### **VIP SERIES**



W-24 1.6















































P 00029 1.6mm

































## **CURTAIN WALL SECTIONS**





## **AL SERIES**



32

### **AFGHANISTAN SECTIONS**





# **DOOR HANDLE SECTIONS**





# **KITCHEN SECTIONS**









## ANGLES















R.pipe 16mm Thickness 1.5mm

Ø18.8 R.pipe 18.8mm thickness 1.4mm



R.pipe dia 22mm Thickness 2mm





R.pipe 19mm thickness 1mm



R.pipe dia 25mm Thickness 1.6mm

Ø41

025.4

R.pipe dia 1 inch Thickness 1mm

R.pipe dia 41mm Thickness 1.5mm

1.5

\$51.2 1.8

R.pipe dia 51.2mm Thickness 1.8mm



## **STRIPS & SCARTING PANEL SECTIONS**







## **HEAT SINK**





# **HINGES SECTIONS**





# LOOM SECTIONS



Nor





## **MISCELLANEOUS SECTIONS**





#### WHITE GOLD ALUMINIUM PRODUCTS WE PROVIDE LONG LIFE PRODUCTS



## DOHA ALUMINIUM WINDOW & DOOR PROFILES LAHORE

**MANUFACTURER OF ALUMINIUM WINDOW, DOOR PROFILES** 

**1-KM HALLOKI, RAILWAY STATION, LAHORE** 

🕒 0324-4054632 📑 @doha.aluminium | Email: longlifealuminium@gmail.co