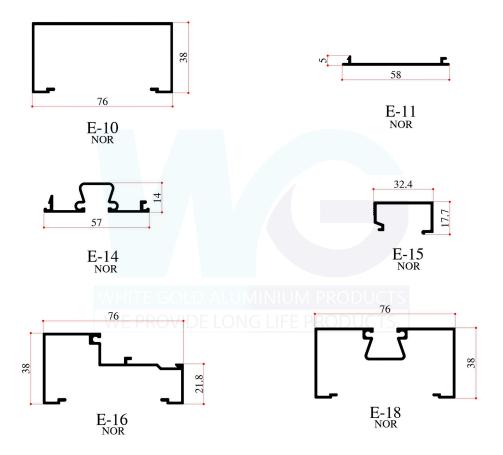

Cu                        | 0.01 | 0.1 %       |
| Mn                        | 0.01 | 0.1 %       |
| Mg                        | 0.45 | 0.9 %       |
| Cr                        | 0.01 | 0.1 %       |
| <u>Ti</u>                 | 0.01 | 0.35%       |
| Other                     | 0.01 | 0.05%       |
| Aluminium Balance         |      |             |
| MECHANICAL PROPERTIES     |      |             |
| Ultimate Tensile Strength |      | 241 Mpa     |
| Tensile Yield Strength    |      | 214 Mpa     |
| Elongation at Break       |      | 12%         |
| Hardness                  | -    | 70 (HV 5.0) |
| Shear Strength            |      | 152 Mpa     |
| Fatigue Strength          |      | 68.9 Mpa    |

#### **DELUXE FIXED GLAZING SECTIONS**



#### ECONOMY DELUXE FIXED GLAZING SECTIONS



2

#### **NETTING SECTIONS**





#### **DELUXE SWING DOOR SECTIONS**



#### **DELUXE SLIDING WINDOW SECTIONS**



5

#### **ECONOMY SLIDING WINDOW SECTIONS**









#### **TILT & TURN WINDOW SECTIONS**





#### ECONOMY BOX SLIDING WINDOW SECTIONS





#### **BOX SLIDING WINDOW SECTIONS**





#### **BOX SLIDING WINDOW SECTIONS**





#### **BOX SLIDING WINDOW SECTIONS/ EC SERIES**



Normal



#### **FIX & OPENABLE DOOR FRAME SECTIONS**





#### **FIX & OPENABLE DOOR FRAME SECTIONS**



#### **FIX & OPENABLE DOOR FRAME SECTIONS**





#### **VIP SERIES**



W-24 1.6















































P 00029 1.6mm

































## **CURTAIN WALL SECTIONS**





## **AL SERIES**



32

### **AFGHANISTAN SECTIONS**





# **DOOR HANDLE SECTIONS**





#