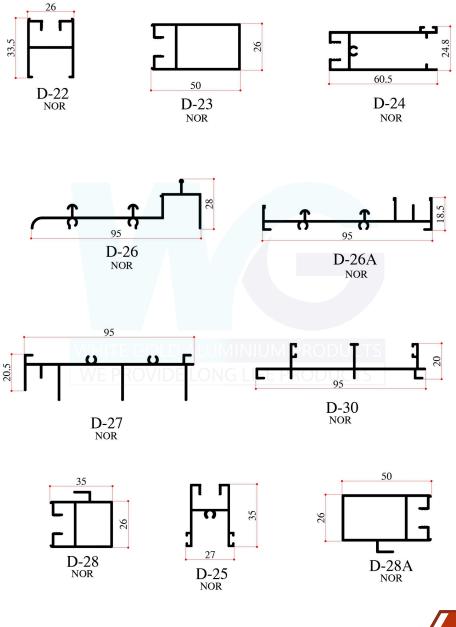

| 0.45 | 0.9 %       |
| Cr                        | 0.01 | 0.1 %       |
| <u>Ti</u>                 | 0.01 | 0.35%       |
| Other                     | 0.01 | 0.05%       |
| Aluminium Balance         |      |             |
| MECHANICAL PROPERTIES     |      |             |
| Ultimate Tensile Strength |      | 241 Mpa     |
| Tensile Yield Strength    |      | 214 Mpa     |
| Elongation at Break       |      | 12%         |
| Hardness                  | -    | 70 (HV 5.0) |
| Shear Strength            |      | 152 Mpa     |
| Fatigue Strength          |      | 68.9 Mpa    |

#### **DELUXE FIXED GLAZING SECTIONS**



#### ECONOMY DELUXE FIXED GLAZING SECTIONS



2

#### **NETTING SECTIONS**





#### **DELUXE SWING DOOR SECTIONS**



#### **DELUXE SLIDING WINDOW SECTIONS**



5

#### **ECONOMY SLIDING WINDOW SECTIONS**









#### **TILT & TURN WINDOW SECTIONS**





#### ECONOMY BOX SLIDING WINDOW SECTIONS





#### **BOX SLIDING WINDOW SECTIONS**





#### **BOX SLIDING WINDOW SECTIONS**





#### **BOX SLIDING WINDOW SECTIONS/ EC SERIES**



Normal



#### **FIX & OPENABLE DOOR FRAME SECTIONS**





#### **FIX & OPENABLE DOOR FRAME SECTIONS**



#### **FIX & OPENABLE DOOR FRAME SECTIONS**





#### **VIP SERIES**



W-24 1.6















































P 00029 1.6mm

































## **CURTAIN WALL SECTIONS**





## **AL SERIES**



32

### **AFGHANISTAN SECTIONS**





# **DOOR HANDLE SECTIONS**





# **KITCHEN SECTIONS**









## ANGLES















R.pipe 16mm Thickness 1.5mm

Ø18.8 R.pipe 18.8mm thickness 1