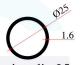

R.pipe dia 1 inch Thickness 1mm

R.pipe dia 41mm Thickness 1.5mm

1.5

\$51.2 1.8

R.pipe dia 51.2mm Thickness 1.8mm