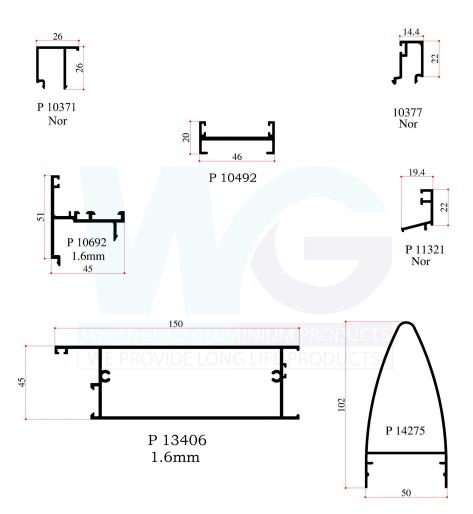

| 152 Mpa     |
| Fatigue Strength          |      | 68.9 Mpa    |

#### **DELUXE FIXED GLAZING SECTIONS**



#### ECONOMY DELUXE FIXED GLAZING SECTIONS



2

#### **NETTING SECTIONS**





#### **DELUXE SWING DOOR SECTIONS**



#### **DELUXE SLIDING WINDOW SECTIONS**



5

#### **ECONOMY SLIDING WINDOW SECTIONS**









#### **TILT & TURN WINDOW SECTIONS**





#### ECONOMY BOX SLIDING WINDOW SECTIONS





#### **BOX SLIDING WINDOW SECTIONS**





#### **BOX SLIDING WINDOW SECTIONS**





#### **BOX SLIDING WINDOW SECTIONS/ EC SERIES**



Normal



#### **FIX & OPENABLE DOOR FRAME SECTIONS**





#### **FIX & OPENABLE DOOR FRAME SECTIONS**



#### **FIX & OPENABLE DOOR FRAME SECTIONS**





#### **VIP SERIES**



W-24 1.6















































P 00029 1.6mm

































## **CURTAIN WALL SECTIONS**





## **AL SERIES**



32

### **AFGHANISTAN SECTIONS**





# **DOOR HANDLE SECTIONS**





# **KITCHEN SECTIONS**









## ANGLES















R.pipe 16mm Thickness 1.5mm

Ø18.8 R.pipe 18.8mm thickness 1.4mm



R.pipe dia 22mm Thickness 2mm





R.pipe 19mm thickness 1mm



R.pipe dia 25mm Thickness 1.6mm

Ø41

025.4

R.pipe dia 1 inch Thickness 1mm

R.pipe dia 41mm Thickness 1.5mm

1.5

\$51.2 1.8

R.pipe dia 51.2mm Thickness 1.8mm



## **STRIPS & SCARTING PANEL SECTIONS**







## **HEAT SINK**





# **HINGES SECTIONS**





# LOOM SECTIONS



Nor





## **MISCELLANEOUS SECTIONS**





#### WHITE GOLD ALUMINIUM PRODUCTS WE PROVIDE LONG LIFE PRODUCTS



## DOHA ALUMINIUM WINDOW & DOOR PROFILES LAHORE

**MANUFACTURER O