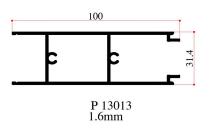

|
| Shear Strength            |      | 152 Mpa     |
| Fatigue Strength          |      | 68.9 Mpa    |

#### **DELUXE FIXED GLAZING SECTIONS**



#### ECONOMY DELUXE FIXED GLAZING SECTIONS



2

#### **NETTING SECTIONS**





#### **DELUXE SWING DOOR SECTIONS**



#### **DELUXE SLIDING WINDOW SECTIONS**



5

#### **ECONOMY SLIDING WINDOW SECTIONS**









#### **TILT & TURN WINDOW SECTIONS**





#### ECONOMY BOX SLIDING WINDOW SECTIONS





#### **BOX SLIDING WINDOW SECTIONS**





#### **BOX SLIDING WINDOW SECTIONS**





#### **BOX SLIDING WINDOW SECTIONS/ EC SERIES**



Normal



#### **FIX & OPENABLE DOOR FRAME SECTIONS**





#### **FIX & OPENABLE DOOR FRAME SECTIONS**



#### **FIX & OPENABLE DOOR FRAME SECTIONS**





#### **VIP SERIES**



W-24 1.6















































P 00029 1.6mm

































## **CURTAIN WALL SECTIONS**





## **AL SERIES**



32

### **AFGHANISTAN SECTIONS**





# **DOOR HANDLE SECTIONS**





# **KITCHEN SECTIONS**









## ANGLES















R.pipe 16mm Thickness 1.5mm

Ø18.8 R.pipe 18.8mm thickness 1.4mm



R.pipe dia 22mm Thickness 2mm





R.pipe 19mm thickness 1mm



R.pipe dia 25mm Thickness 1.6mm

Ø41

025.4

R.pipe dia 1 inch Thickness 1mm

R.pipe dia 41mm Thickness 1.5mm

1.5

\$51.2 1.8

R.pipe dia 51.2mm Thickness 1.8mm



## **STRIPS & SCARTING PANEL SECTIONS**







## **HEAT SINK**





# **HINGES SECTIONS**





# LOOM SECTIONS



Nor





## **MISCELLANEOUS SECTIONS**





#### WHITE GOLD ALUMINIUM PRODUCTS WE PROVIDE LONG LIFE PRODUCTS



## DOHA ALUMINIUM WINDOW & D