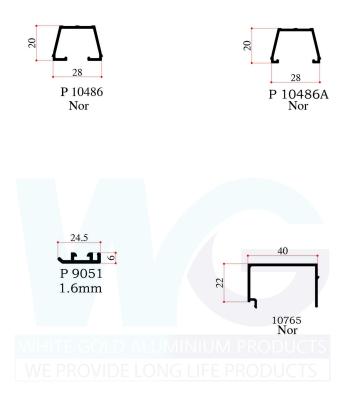

ength            |      | 152 Mpa     |
| Fatigue Strength          |      | 68.9 Mpa    |

#### **DELUXE FIXED GLAZING SECTIONS**



#### ECONOMY DELUXE FIXED GLAZING SECTIONS



2

#### **NETTING SECTIONS**





#### **DELUXE SWING DOOR SECTIONS**



#### **DELUXE SLIDING WINDOW SECTIONS**



5

#### **ECONOMY SLIDING WINDOW SECTIONS**









#### **TILT & TURN WINDOW SECTIONS**





#### ECONOMY BOX SLIDING WINDOW SECTIONS





#### **BOX SLIDING WINDOW SECTIONS**





#### **BOX SLIDING WINDOW SECTIONS**





#### **BOX SLIDING WINDOW SECTIONS/ EC SERIES**



Normal



#### **FIX & OPENABLE DOOR FRAME SECTIONS**





#### **FIX & OPENABLE DOOR FRAME SECTIONS**



#### **FIX & OPENABLE DOOR FRAME SECTIONS**





#### **VIP SERIES**



W-24 1.6















































P 00029 1.6mm

































## **CURTAIN WALL SECTIONS**





## **AL SERIES**



32

### **AFGHANISTAN SECTIONS**





# **DOOR HANDLE SECTIONS**





# **KITCHEN SECTIONS**









## ANGLES















R.pipe 16mm Thickness 1.5mm

Ø18.8 R.pipe 18.8mm thickness 1.4mm



R.pipe dia 22mm Thickness 2mm





R.pipe 19mm thickness 1mm



R.pipe dia 25mm Thickness 1.6mm

Ø41

025.4

R.pipe dia 1 inch Thickness 1mm

R.pipe dia 41mm Thickness 1.5mm

1.5

\$51.2 1.8

R.pipe dia 51.2mm Thickness 1.8mm



## **STRIPS & SCARTING PANEL SECTIONS**







## **HEAT SINK**





# **HINGES SECTIONS**





# LOOM SECTIONS



Nor





## **MISCELLANEOUS SECTIONS**





#### WHITE GOLD ALUMINIUM PRODUCTS WE PROVIDE LONG LIFE PRODUCTS



## DOHA ALUMINIUM WINDOW & DOOR PROFILES L