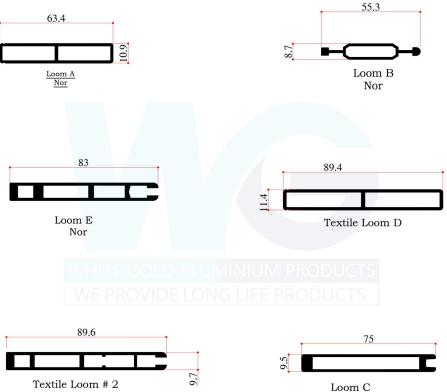

OPENABLE DOOR FRAME SECTIONS**



#### **FIX & OPENABLE DOOR FRAME SECTIONS**





#### **VIP SERIES**



W-24 1.6















































P 00029 1.6mm

































## **CURTAIN WALL SECTIONS**





## **AL SERIES**



32

### **AFGHANISTAN SECTIONS**





# **DOOR HANDLE SECTIONS**





# **KITCHEN SECTIONS**









## ANGLES















R.pipe 16mm Thickness 1.5mm

Ø18.8 R.pipe 18.8mm thickness 1.4mm



R.pipe dia 22mm Thickness 2mm





R.pipe 19mm thickness 1mm



R.pipe dia 25mm Thickness 1.6mm

Ø41

025.4

R.pipe dia 1 inch Thickness 1mm

R.pipe dia 41mm Thickness 1.5mm

1.5

\$51.2 1.8

R.pipe dia 51.2mm Thickness 1.8mm



## **STRIPS & SCARTING PANEL SECTIONS**







## **HEAT SINK**





# **HINGES SECTIONS**





# LOOM SECTIONS



Nor





## **MISCELLANEOUS SECTIONS**





#### WHITE GOLD ALUMINIUM PRODUCTS WE PROVIDE LONG LIFE PRODUCTS



## DOHA ALUMINIUM WINDOW & DOOR PROFILES LAHORE

**MANUFACTURER OF ALUMINIUM WINDOW, DOOR PROFILES** 

**1-KM HALLOKI, RAILWAY STATION, LAHORE** 

🕒 0324-4054632 📑 @doha.aluminium | Email: longlifealuminium@gmail.com