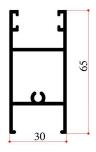

| -    | 70 (HV 5.0) |
| Shear Strength            |      | 152 Mpa     |
| Fatigue Strength          |      | 68.9 Mpa    |

#### **DELUXE FIXED GLAZING SECTIONS**



#### ECONOMY DELUXE FIXED GLAZING SECTIONS



2

#### **NETTING SECTIONS**





#### **DELUXE SWING DOOR SECTIONS**



#### **DELUXE SLIDING WINDOW SECTIONS**



5

#### **ECONOMY SLIDING WINDOW SECTIONS**









#### **TILT & TURN WINDOW SECTIONS**





#### ECONOMY BOX SLIDING WINDOW SECTIONS





#### **BOX SLIDING WINDOW SECTIONS**





#### **BOX SLIDING WINDOW SECTIONS**





#### **BOX SLIDING WINDOW SECTIONS/ EC SERIES**



Normal



#### **FIX & OPENABLE DOOR FRAME SECTIONS**





#### **FIX & OPENABLE DOOR FRAME SECTIONS**



#### **FIX & OPENABLE DOOR FRAME SECTIONS**





#### **VIP SERIES**



W-24 1.6















































P 00029 1.6mm

































## **CURTAIN WALL SECTIONS**





## **AL SERIES**



32

### **AFGHANISTAN SECTIONS**





# **DOOR HANDLE SECTIONS**





# **KITCHEN SECTIONS**









## ANGLES















R.pipe 16mm Thickness 1.5mm

Ø18.8 R.pipe 18.8mm thickness 1.4mm



R.pipe dia 22mm Thickness 2mm





R.pipe 19mm thickness 1mm



R.pipe dia 25mm Thickness 1.6mm

Ø41

025.4

R.pipe dia 1 inch Thickness 1mm

R.pipe dia 41mm Thickness 1.5mm

1.5

\$51.2 1.8

R.pipe dia 51.2mm Thickness 1.8mm



## **STRIPS & SCARTING PANEL SECTIONS**







## **HEAT SINK**





# **HINGES SECTIONS**





# LOOM SECTIONS



Nor





## **MISCELLANEOUS SECTIONS**





#### WHITE GOLD ALUMINIUM PRODUCTS WE PROVIDE LONG LIFE PR