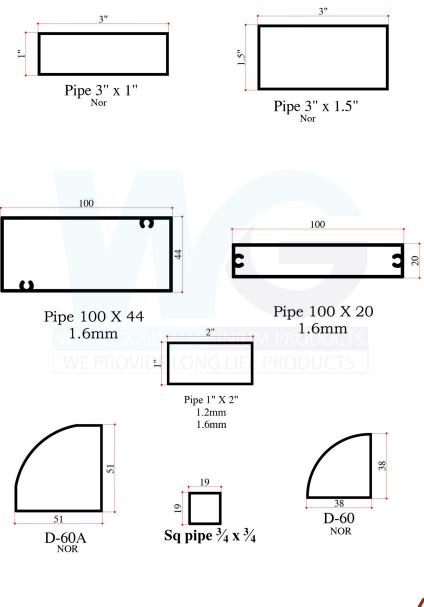

E SWING DOOR SECTIONS**



#### **DELUXE SLIDING WINDOW SECTIONS**



5

#### **ECONOMY SLIDING WINDOW SECTIONS**









#### **TILT & TURN WINDOW SECTIONS**





#### ECONOMY BOX SLIDING WINDOW SECTIONS





#### **BOX SLIDING WINDOW SECTIONS**





#### **BOX SLIDING WINDOW SECTIONS**





#### **BOX SLIDING WINDOW SECTIONS/ EC SERIES**



Normal



#### **FIX & OPENABLE DOOR FRAME SECTIONS**





#### **FIX & OPENABLE DOOR FRAME SECTIONS**



#### **FIX & OPENABLE DOOR FRAME SECTIONS**





#### **VIP SERIES**



W-24 1.6















































P 00029 1.6mm

































## **CURTAIN WALL SECTIONS**





## **AL SERIES**



32

### **AFGHANISTAN SECTIONS**





# **DOOR HANDLE SECTIONS**





# **KITCHEN SECTIONS**









## ANGLES















R.pipe 16mm Thickness 1.5mm

Ø18.8 R.pipe 18.8mm thickness 1.4mm



R.pipe dia 22mm Thickness 2mm





R.pipe 19mm thickness 1mm



R.pipe dia 25mm Thickness 1.6mm

Ø41

025.4

R.pipe dia 1 inch Thickness 1mm

R.pipe dia 41mm Thickness 1.5mm

1.5

\$51.2 1.8

R.pipe dia 51.2mm Thickness 1.8mm



## **STRIPS & SCARTING PANEL SECTIONS**







## **HEAT SINK**





# **HINGES SECTIONS**





# LOOM SECTIONS



Nor





## **MISCELLANEOUS SECTIONS**





#### WHITE GOLD ALUMINIUM PRODUCTS WE PROVIDE LONG LIFE PRODUCTS



## DOHA ALUMINIUM WINDOW & DOOR PROFILES LAHORE

**MANUFACTURER OF ALUMINIUM WINDOW, DOOR PROFILES** 

**1-KM HALLOKI, RAILWAY STATION, LAHORE** 

🕒 0324-4054632 📑 @doha.aluminium | Email: longlifealuminium@gmail.com