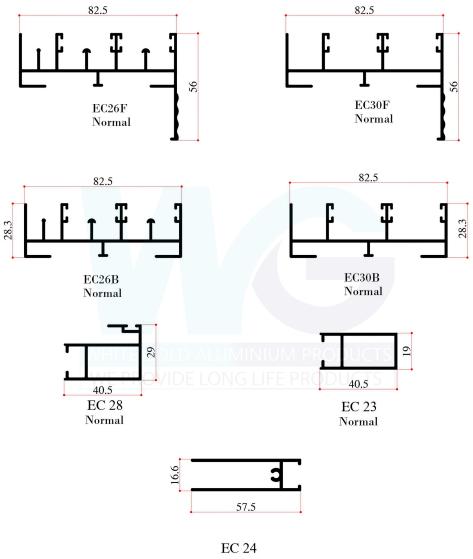

|
| Ultimate Tensile Strength |      | 241 Mpa     |
| Tensile Yield Strength    |      | 214 Mpa     |
| Elongation at Break       |      | 12%         |
| Hardness                  | -    | 70 (HV 5.0) |
| Shear Strength            |      | 152 Mpa     |
| Fatigue Strength          |      | 68.9 Mpa    |

#### **DELUXE FIXED GLAZING SECTIONS**



#### ECONOMY DELUXE FIXED GLAZING SECTIONS



2

#### **NETTING SECTIONS**





#### **DELUXE SWING DOOR SECTIONS**



#### **DELUXE SLIDING WINDOW SECTIONS**



5

#### **ECONOMY SLIDING WINDOW SECTIONS**









#### **TILT & TURN WINDOW SECTIONS**





#### ECONOMY BOX SLIDING WINDOW SECTIONS





#### **BOX SLIDING WINDOW SECTIONS**





#### **BOX SLIDING WINDOW SECTIONS**





#### **BOX SLIDING WINDOW SECTIONS/ EC SERIES**



Normal



#### **FIX & OPENABLE DOOR FRAME SECTIONS**





#### **FIX & OPENABLE DOOR FRAME SECTIONS**



#### **FIX & OPENABLE DOOR FRAME SECTIONS**





#### **VIP SERIES**



W-24 1.6















































P 00029 1.6mm

































## **CURTAIN WALL SECTIONS**





## **AL SERIES**



32

### **AFGHANISTAN SECTIONS**





# **DOOR HANDLE SECTIONS**





# **KITCHEN SECTIONS**









## ANGLES















R.pipe 16mm Thickness 1.5mm

Ø18.8 R.pipe 18.8mm thickness 1.4mm



R.pipe dia 22mm Thickness 2mm





R.pipe 19mm thickness 1mm



R.pipe dia 25mm Thickness 1.6mm

Ø41

025.4

R.pipe dia 1 inch Thickness 1mm

R.pipe dia 41mm Thickness 1.5mm

1.5

\$51.2 1.8

R.pipe dia 51.2mm Thickness 1.8mm



## **STRIPS & SCARTING PANEL SECTIONS**