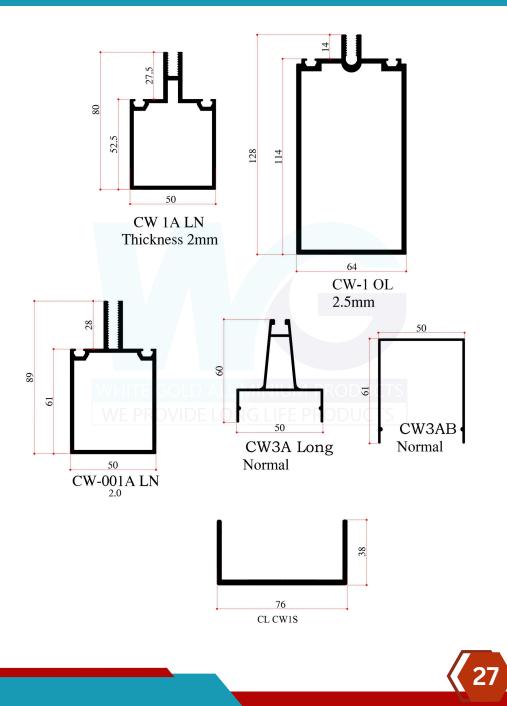

Fatigue Strength          |      | 68.9 Mpa    |

#### **DELUXE FIXED GLAZING SECTIONS**



#### ECONOMY DELUXE FIXED GLAZING SECTIONS



2

#### **NETTING SECTIONS**





#### **DELUXE SWING DOOR SECTIONS**



#### **DELUXE SLIDING WINDOW SECTIONS**



5

#### **ECONOMY SLIDING WINDOW SECTIONS**









#### **TILT & TURN WINDOW SECTIONS**





#### ECONOMY BOX SLIDING WINDOW SECTIONS





#### **BOX SLIDING WINDOW SECTIONS**





#### **BOX SLIDING WINDOW SECTIONS**





#### **BOX SLIDING WINDOW SECTIONS/ EC SERIES**



Normal



#### **FIX & OPENABLE DOOR FRAME SECTIONS**





#### **FIX & OPENABLE DOOR FRAME SECTIONS**



#### **FIX & OPENABLE DOOR FRAME SECTIONS**





#### **VIP SERIES**



W-24 1.6















































P 00029 1.6mm

































## **CURTAIN WALL SECTIONS**





## **AL SERIES**



32

### **AFGHANISTAN SECTIONS**





# **DOOR HANDLE SECTIONS**





# **KITCHEN SECTIONS**









## ANGLES















R.pipe 16mm Thickness 1.5mm

Ø18.8 R.pipe 18.8mm thickness 1.4mm



R.pipe dia 22mm Thickness 2mm





R.pipe 19mm thickness 1mm



R.pipe dia 25mm Thickness 1.6mm

Ø41

025.4

R.pipe dia 1 inch Thickness 1mm

R.pipe dia 41mm Thickness 1.5mm

1.5

\$51.2 1.8

R.pipe dia 51.2mm Thickness 1.8mm



## **STRIPS & SCARTING PANEL SECTIONS**







## **HEAT SINK**





# **HINGES SECTIONS**





# LOOM SECTIONS



Nor





## **MISCELLANEOUS SECTIONS**





#### WHITE GOLD ALUMINIUM PRODUCTS WE PROVIDE LONG LIFE PRODUCTS



## DOHA ALUMINIUM WINDOW & DOOR PROFILES LAHORE

**MANUFACTURER OF ALUMINIUM WINDOW