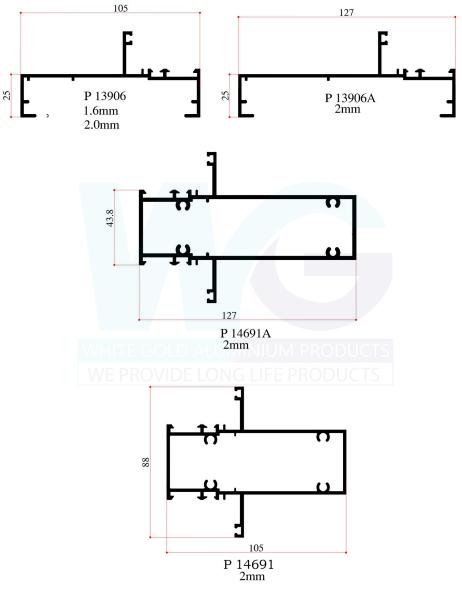

Strength            |      | 152 Mpa     |
| Fatigue Strength          |      | 68.9 Mpa    |

#### **DELUXE FIXED GLAZING SECTIONS**



#### ECONOMY DELUXE FIXED GLAZING SECTIONS



2

#### **NETTING SECTIONS**





#### **DELUXE SWING DOOR SECTIONS**



#### **DELUXE SLIDING WINDOW SECTIONS**



5

#### **ECONOMY SLIDING WINDOW SECTIONS**









#### **TILT & TURN WINDOW SECTIONS**





#### ECONOMY BOX SLIDING WINDOW SECTIONS





#### **BOX SLIDING WINDOW SECTIONS**





#### **BOX SLIDING WINDOW SECTIONS**





#### **BOX SLIDING WINDOW SECTIONS/ EC SERIES**



Normal



#### **FIX & OPENABLE DOOR FRAME SECTIONS**





#### **FIX & OPENABLE DOOR FRAME SECTIONS**



#### **FIX & OPENABLE DOOR FRAME SECTIONS**





#### **VIP SERIES**



W-24 1.6















































P 00029 1.6mm

































## **CURTAIN WALL SECTIONS**





## **AL SERIES**



32

### **AFGHANISTAN SECTIONS**





# **DOOR HANDLE SECTIONS**





# **KITCHEN SECTIONS**









## ANGLES















R.pipe 16mm Thickness 1.5mm

Ø18.8 R.pipe 18.8mm thickness 1.4mm



R.pipe dia 22mm Thickness 2mm





R.pipe 19mm thickness 1mm



R.pipe dia 25mm Thickness 1.6mm

Ø41

025.4

R.pipe dia 1 inch Thickness 1mm

R.pipe dia 41mm Thickness 1.5mm

1.5

\$51.2 1.8

R.pipe dia 51.2mm Thickness 1.8mm



## **STRIPS & SCARTING PANEL SECTIONS**







## **HEAT SINK**





# **HINGES SECTIONS**





# LOOM SECTIONS



Nor





## **MISCELLANEOUS SECTIONS**





#### WHITE GOLD ALUMINIUM PRODUCTS WE PROVIDE LONG LIFE PRODUCTS



## DOHA ALUMINIUM WINDOW & DOOR PROFIL