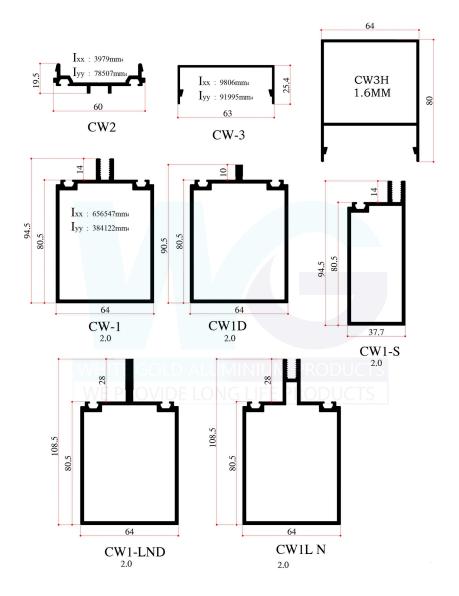

52 Mpa     |
| Fatigue Strength          |      | 68.9 Mpa    |

#### **DELUXE FIXED GLAZING SECTIONS**



#### ECONOMY DELUXE FIXED GLAZING SECTIONS



2

#### **NETTING SECTIONS**





#### **DELUXE SWING DOOR SECTIONS**



#### **DELUXE SLIDING WINDOW SECTIONS**



5

#### **ECONOMY SLIDING WINDOW SECTIONS**









#### **TILT & TURN WINDOW SECTIONS**





#### ECONOMY BOX SLIDING WINDOW SECTIONS





#### **BOX SLIDING WINDOW SECTIONS**





#### **BOX SLIDING WINDOW SECTIONS**





#### **BOX SLIDING WINDOW SECTIONS/ EC SERIES**



Normal



#### **FIX & OPENABLE DOOR FRAME SECTIONS**





#### **FIX & OPENABLE DOOR FRAME SECTIONS**



#### **FIX & OPENABLE DOOR FRAME SECTIONS**





#### **VIP SERIES**



W-24 1.6















































P 00029 1.6mm

































## **CURTAIN WALL SECTIONS**





## **AL SERIES**



32

### **AFGHANISTAN SECTIONS**





# **DOOR HANDLE SECTIONS**





# **KITCHEN SECTIONS**









## ANGLES















R.pipe 16mm Thickness 1.5mm

Ø18.8 R.pipe 18.8mm thickness 1.4mm



R.pipe dia 22mm Thickness 2mm





R.pipe 19mm thickness 1mm



R.pipe dia 25mm Thickness 1.6mm

Ø41

025.4

R.pipe dia 1 inch Thickness 1mm

R.pipe dia 41mm Thickness 1.5mm

1.5

\$51.2 1.8

R.pipe dia 51.2mm Thickness 1.8mm



## **STRIPS & SCARTING PANEL SECTIONS**







## **HEAT SINK**





# **HINGES SECTIONS**





# LOOM SECTIONS



Nor





## **MISCELLANEOUS SECTIONS**





#### WHITE GOLD ALUMINIUM PRODUCTS WE PROVIDE LONG LIFE PRODUCTS



## DOHA ALUMINIUM WINDOW & DOOR PROFILES LAHORE

**MANUFACTURER OF AL