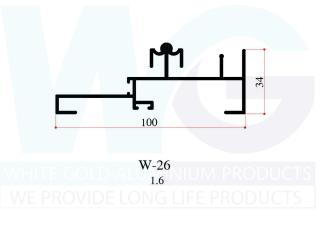

| -    | 70 (HV 5.0) |
| Shear Strength            |      | 152 Mpa     |
| Fatigue Strength          |      | 68.9 Mpa    |

#### **DELUXE FIXED GLAZING SECTIONS**



#### ECONOMY DELUXE FIXED GLAZING SECTIONS



2

#### **NETTING SECTIONS**





#### **DELUXE SWING DOOR SECTIONS**



#### **DELUXE SLIDING WINDOW SECTIONS**



5

#### **ECONOMY SLIDING WINDOW SECTIONS**









#### **TILT & TURN WINDOW SECTIONS**





#### ECONOMY BOX SLIDING WINDOW SECTIONS





#### **BOX SLIDING WINDOW SECTIONS**





#### **BOX SLIDING WINDOW SECTIONS**





#### **BOX SLIDING WINDOW SECTIONS/ EC SERIES**



Normal



#### **FIX & OPENABLE DOOR FRAME SECTIONS**





#### **FIX & OPENABLE DOOR FRAME SECTIONS**



#### **FIX & OPENABLE DOOR FRAME SECTIONS**





#### **VIP SERIES**



W-24 1.6















































P 00029 1.6mm

































## **CURTAIN WALL SECTIONS**





## **AL SERIES**



32

### **AFGHANISTAN SECTIONS**





# **DOOR HANDLE SECTIONS**





# **KITCHEN SECTIONS**









## ANGLES















R.pipe 16mm Thickness 1.5mm

Ø18.8 R.pipe 18.8mm thickness 1.4mm



R.pipe dia 22mm Thickness 2mm





R.pipe 19mm thickness 1mm



R.pipe dia 25mm Thickness 1.6mm

Ø41

025.4

R.pipe dia 1 inch Thickness 1mm

R.pipe dia 41mm Thickness 1.5mm

1.5

\$51.2 1.8

R.pipe dia 51.2mm Thickness 1.8mm



## **STRIPS & SCARTING PANEL SECTIONS**







## **HEAT SINK**





# **HINGES SECTIONS**





# LOOM SECTIONS



Nor





## **MISCELLANEOUS SECTIONS**





#### WHITE GOLD ALUMINIUM PRODUCTS WE PROVIDE LONG LIFE PRODUCTS



##